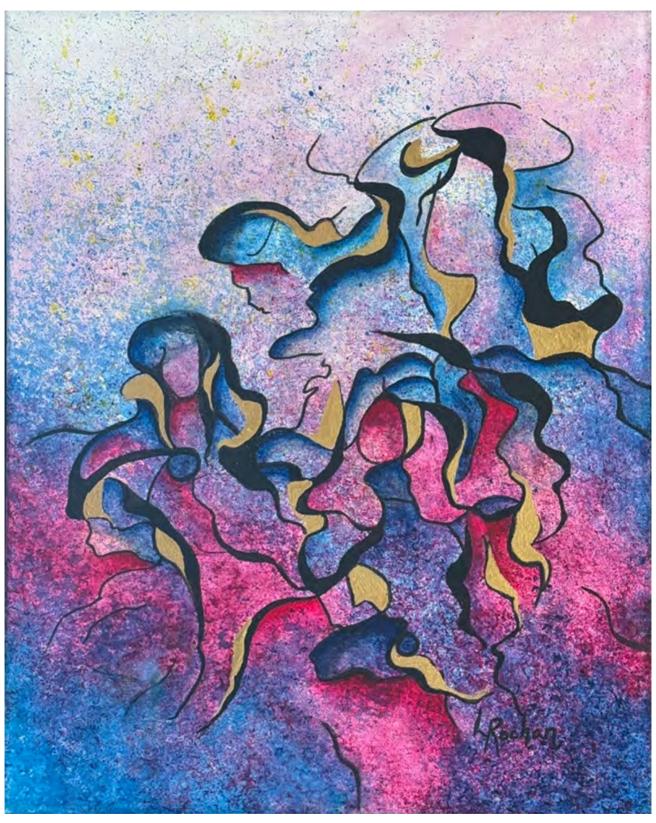

#### Painting the imaginary

Armed with a palette rich in colors and a singular gestural style, she invites us on an introspective journey to the heart of her creations, where lines dance and shapes come to life.

Far from being mere representations, her creations are invitations to escape, windows open to dreamlike worlds.

Through the use of various techniques, from delicate brushwork to generous sponging and bold collage, she creates paintings vibrant with energy and emotions.

Behind each curve, each nuance, lies a story, an emotion, a reflection. The artist invites us to decode her subtle messages, to interpret the symbols and figures that populate her works.