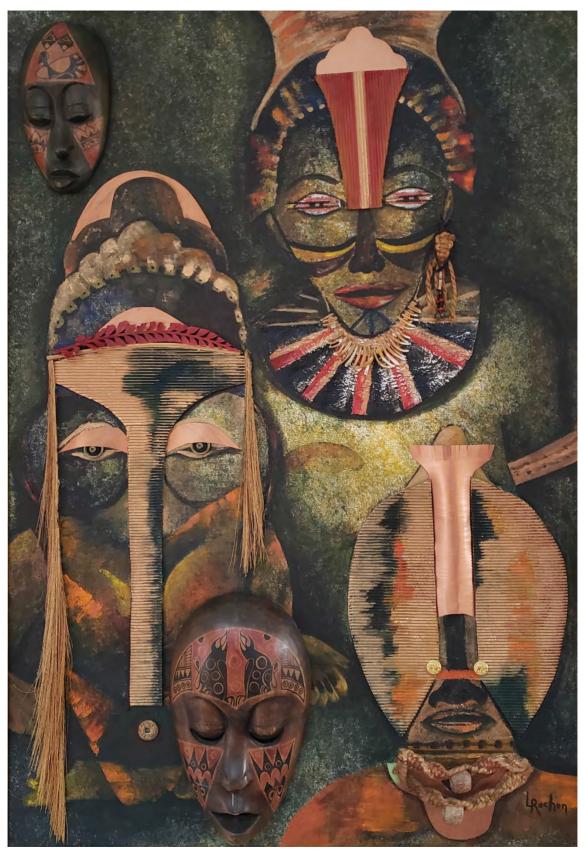

LR226 - Suffering and Distress, 2004, acrylic on canvas, 20 x 24"

LR228 - African Masks, 2003, acrylic on canvas, 36 x 24"

LR229 - Reading Time, 2003, acrylic on canvas, 6 x 12"

LR232 - Baroque Opera, 2002, acrylic on canvas, 24 x 36"