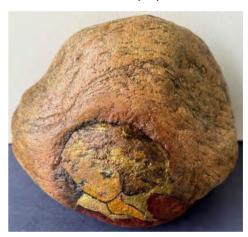

LR274 - The Rear-View Mirror, 1988, acrylic on canvas, 3 x 5"

LR251 - Valerie and the Seagull, 1986, acrylic on canvas, 6 x 8"

Paintings on stone

LR505 - Superposition, 2023, acrylic on stone, 6,5 x 8"

LR508 - Water Fantasy, 2023, acrylic on stone, 4 x 3"

LR501 - *Chiton*, 2022, acrylic on stone, 4,5 x 7"

LR507 - Abstract Figure, 2020, acrylic on stone, 8 x 5,5"

LR521 - *Silence*, 2019, acrylic on stone, 4,5 x 4"

LR520 - *Laura*, 2019, acrylic on stone, 9 x 6"