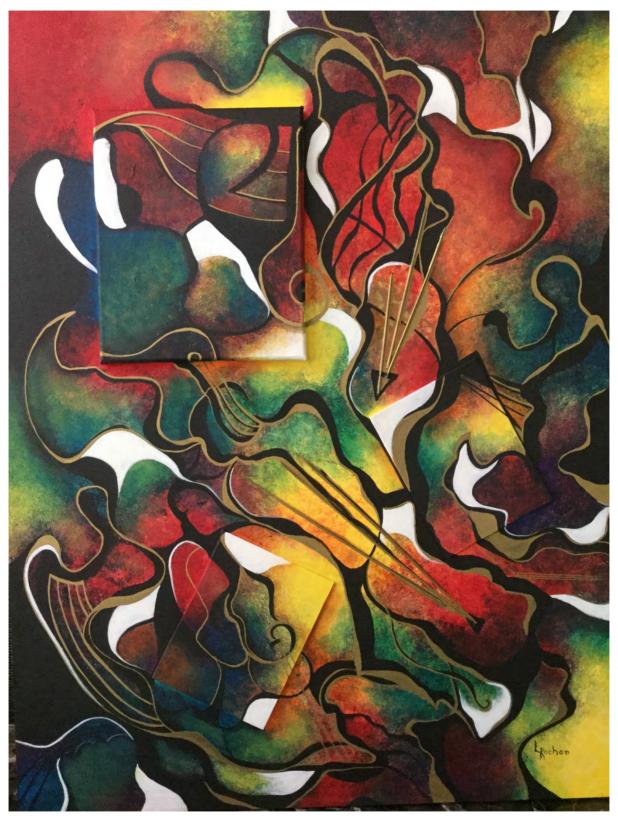

#### Painting the imaginary

Armed with a palette rich in colors and a singular gestural style, she invites us on an introspective journey to the heart of her creations, where lines dance and shapes come to life.

Far from being mere representations, her creations are invitations to escape, windows open to dreamlike worlds.

Through the use of various techniques, from delicate brushwork to generous sponging and bold collage, she creates paintings vibrant with energy and emotions.

Behind each curve, each nuance, lies a story, an emotion, a reflection. The artist invites us to decode her subtle messages, to interpret the symbols and figures that populate her works.

#### When painting meets music

Colors and shapes dance to the rhythm of an invisible melody. On the first level, an artistic exploration where each brushstroke is part of a harmonious composition, similar to a musical score.

But the real magic lies in the counterpoint, those subtle elements that reveal themselves on the second level, like a chorus whispering in unison.

Delicately sketched musical instruments seem to play a secret melody. Barely recognizable female profiles evoke an enigmatic presence. Birds take flight in an imaginary sky, their evanescent silhouettes giving free rein to interpretation.

Her paintings are an invitation to a sensory journey, an exploration of the links that unite art, music and imagination.