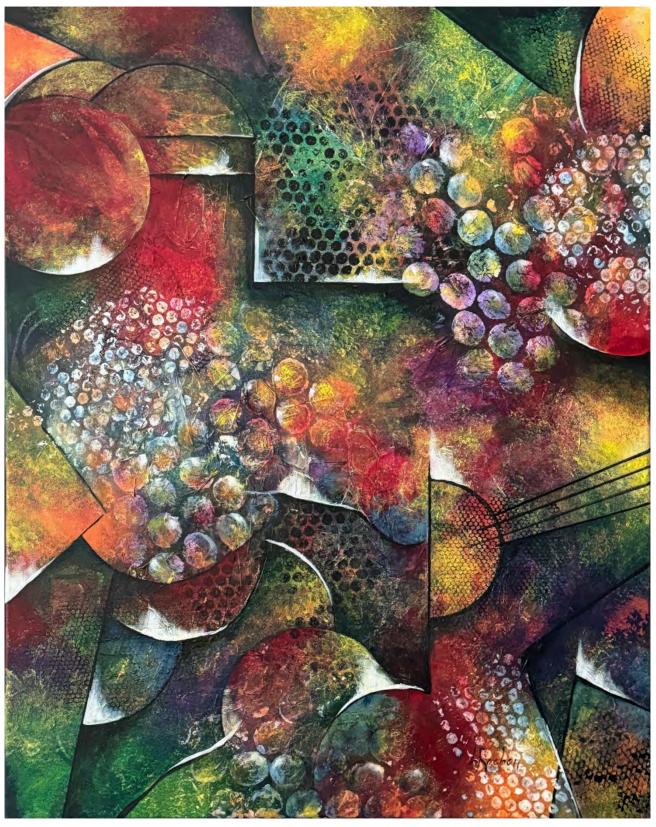

#### Painting the imaginary

Armed with a palette rich in colors and a singular gestural style, she invites us on an introspective journey to the heart of her creations, where lines dance and shapes come to life.

Far from being mere representations, her creations are invitations to escape, windows open to dreamlike worlds.

Through the use of various techniques, from delicate brushwork to generous sponging and bold collage, she creates paintings vibrant with energy and emotions.

Behind each curve, each nuance, lies a story, an emotion, a reflection. The artist invites us to decode her subtle messages, to interpret the symbols and figures that populate her works.