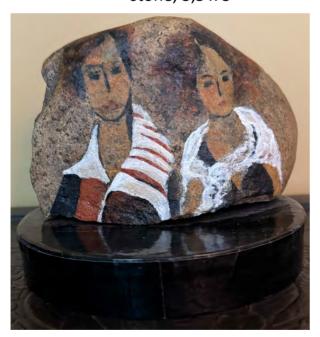

LR551 - The Child and the Cat, 2016, acrylic on stone, 8 x 7"

LR525 - Wine Jugs, 2015, acrylic on stone, 5 x 7,5"

LR522 - The Two of Us, 2015, acrylic on stone, 6 x 3,5"

LR556 - *Leah*, 2015, acrylic on stone, 7 x 4,5"

LR523 - *Lovers*, 2015, acrylic on stone, 7 x 7"

LR515 - Mother and Child, 2015, acrylic on stone, 6 x 7"

LR527 - *Thoughtfulness*, 2015, acrylic on stone, 6,5 x 7,5"

LR533 - *Invitation*, 2015, acrylic on stone, 11 x 4"