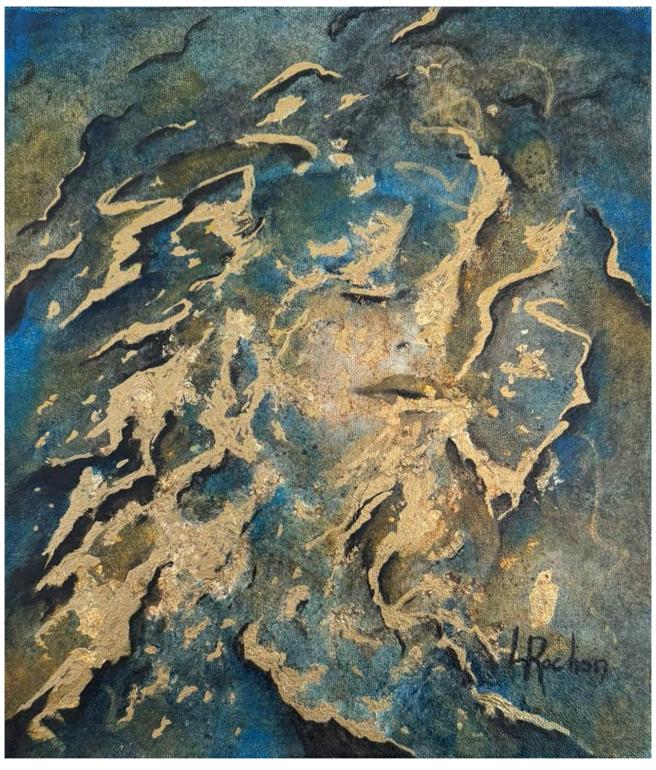

#### Painting the imaginary

Armed with a palette rich in colors and a singular gestural style, she invites us on an introspective journey to the heart of her creations, where lines dance and shapes come to life.

Far from being mere representations, her creations are invitations to escape, windows open to dreamlike worlds.

Through the use of various techniques, from delicate brushwork to generous sponging and bold collage, she creates paintings vibrant with energy and emotions.

Behind each curve, each nuance, lies a story, an emotion, a reflection. The artist invites us to decode her subtle messages, to interpret the symbols and figures that populate her works.