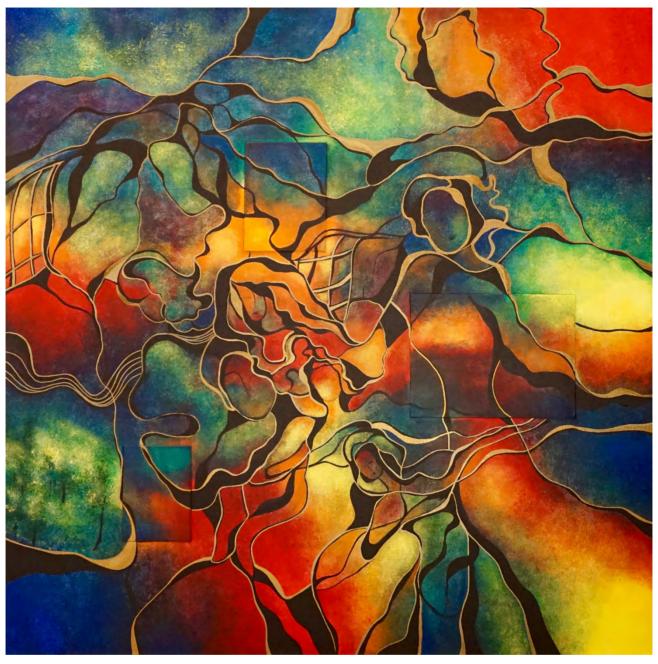

#### When painting meets music

Colors and shapes dance to the rhythm of an invisible melody. On the first level, an artistic exploration where each brushstroke is part of a harmonious composition, similar to a musical score.

But the real magic lies in the counterpoint, those subtle elements that reveal themselves on the second level, like a chorus whispering in unison.

Delicately sketched musical instruments seem to play a secret melody. Barely recognizable female profiles evoke an enigmatic presence. Birds take flight in an imaginary sky, their evanescent silhouettes giving free rein to interpretation.

Her paintings are an invitation to a sensory journey, an exploration of the links that unite art, music and imagination.