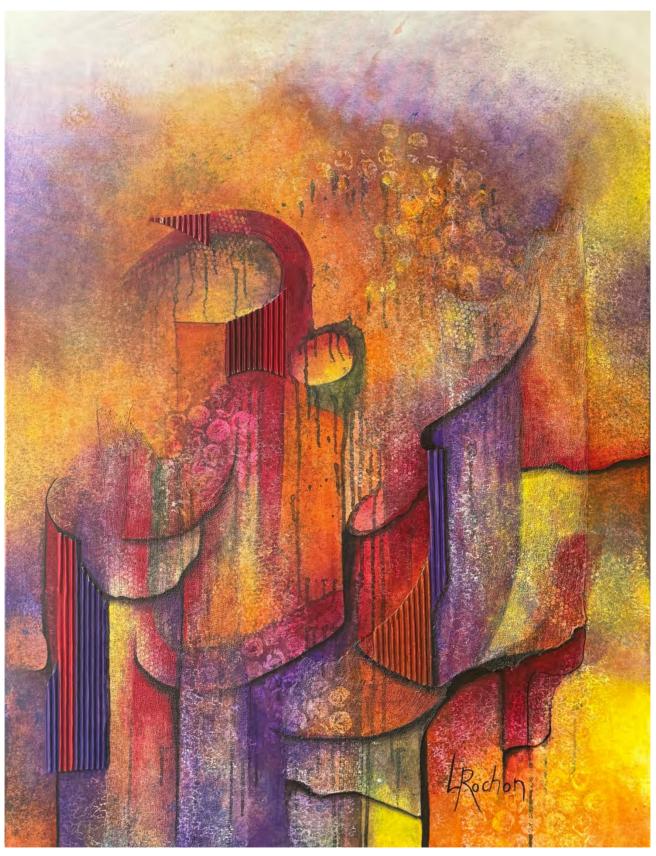

#### Painting the imaginary

Armed with a palette rich in colors and a singular gestural style, she invites us on an introspective journey to the heart of her creations, where lines dance and shapes come to life.

Far from being mere representations, her creations are invitations to escape, windows open to dreamlike worlds.

Through the use of various techniques, from delicate brushwork to generous sponging and bold collage, she creates paintings vibrant with energy and emotions.

Behind each curve, each nuance, lies a story, an emotion, a reflection. The artist invites us to decode her subtle messages, to interpret the symbols and figures that populate her works.