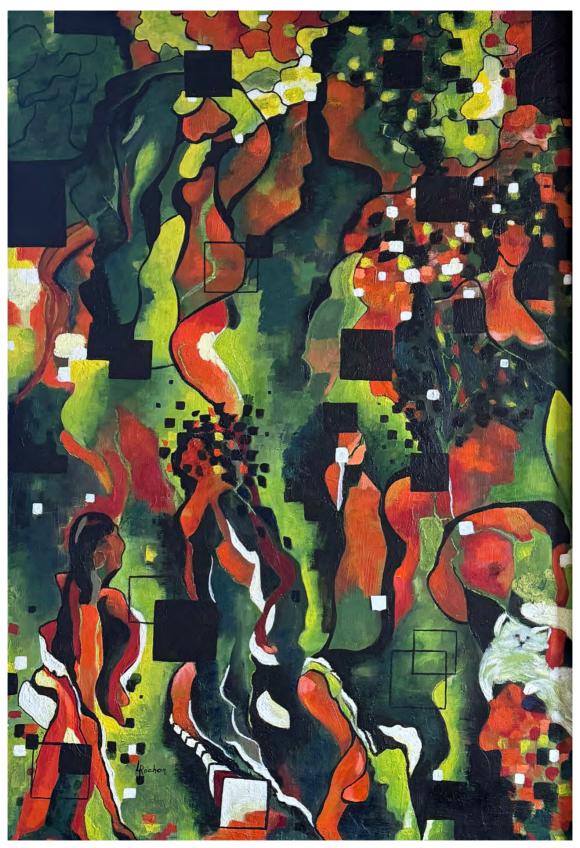

#### Painting the imaginary

Armed with a palette rich in colors and a singular gestural style, she invites us on an introspective journey to the heart of her creations, where lines dance and shapes come to life.

Far from being mere representations, her creations are invitations to escape, windows open to dreamlike worlds.

Through the use of various techniques, from delicate brushwork to generous sponging and bold collage, she creates paintings vibrant with energy and emotions.

Behind each curve, each nuance, lies a story, an emotion, a reflection. The artist invites us to decode her subtle messages, to interpret the symbols and figures that populate her works.