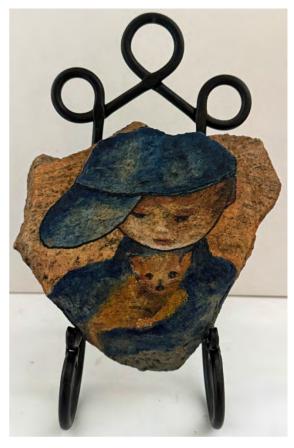

LR551 - The Child and the Cat, 2016, acrylic on stone, 8 x 7"

LR525 - Wine Jugs, 2015, acrylic on stone, 5 x 7,5"

LR522 - The Two of Us, 2015, acrylic on stone, 6 x 3,5"

LR556 - *Leah*, 2015, acrylic on stone, 7 x 4,5"