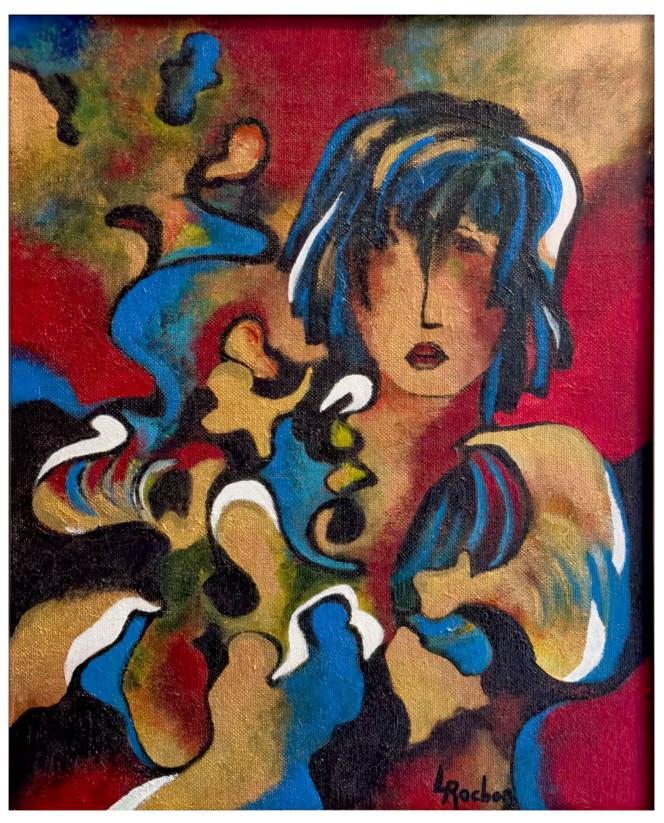

#### Painting the imaginary

Armed with a palette rich in colors and a singular gestural style, she invites us on an introspective journey to the heart of her creations, where lines dance and shapes come to life.

Far from being mere representations, her creations are invitations to escape, windows open to dreamlike worlds.

Through the use of various techniques, from delicate brushwork to generous sponging and bold collage, she creates paintings vibrant with energy and emotions.

Behind each curve, each nuance, lies a story, an emotion, a reflection. The artist invites us to decode her subtle messages, to interpret the symbols and figures that populate her works.