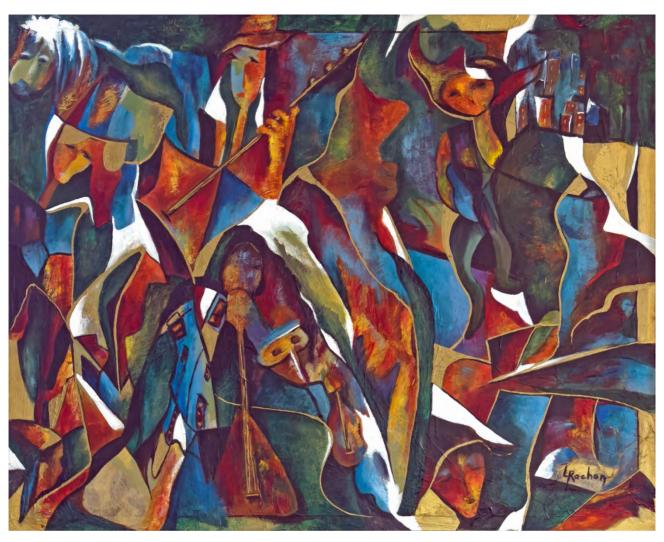

#### Painting the imaginary

Armed with a palette rich in colors and a singular gestural style, she invites us on an introspective journey to the heart of her creations, where lines dance and shapes come to life.

Far from being mere representations, her creations are invitations to escape, windows open to dreamlike worlds.

Through the use of various techniques, from delicate brushwork to generous sponging and bold collage, she creates paintings vibrant with energy and emotions.

Behind each curve, each nuance, lies a story, an emotion, a reflection. The artist invites us to decode her subtle messages, to interpret the symbols and figures that populate her works.