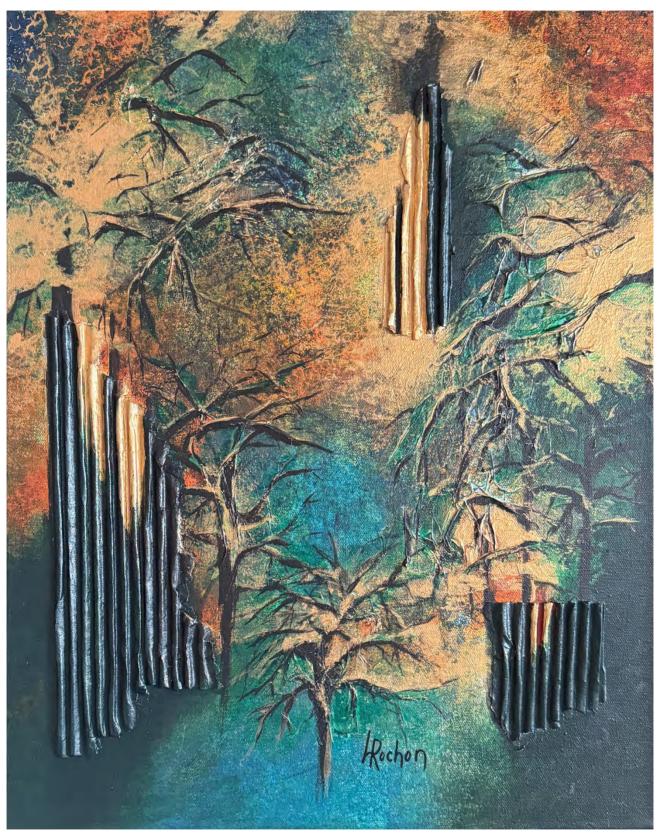

Far from being mere representations, her creations are invitations to escape, windows open to dreamlike worlds.

Through the use of various techniques, from delicate brushwork to generous sponging and bold collage, she creates paintings vibrant with energy and emotions.