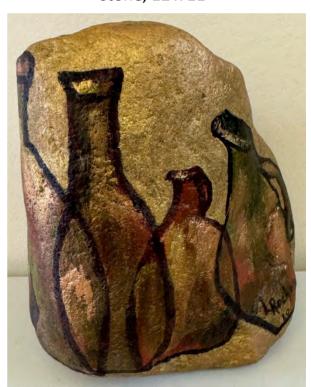

LR518 - *Reveries*, 2018, acrylic on stone, 12 x 8"

LR517 - Fabiola, 2018, acrylic on stone, 8 x 5"

LR503 - Wine Bottles, 2018, acrylic on stone, 6,5 x 5"

LR504 - *Instability*, 2018, acrylic on stone, 6 x 4"