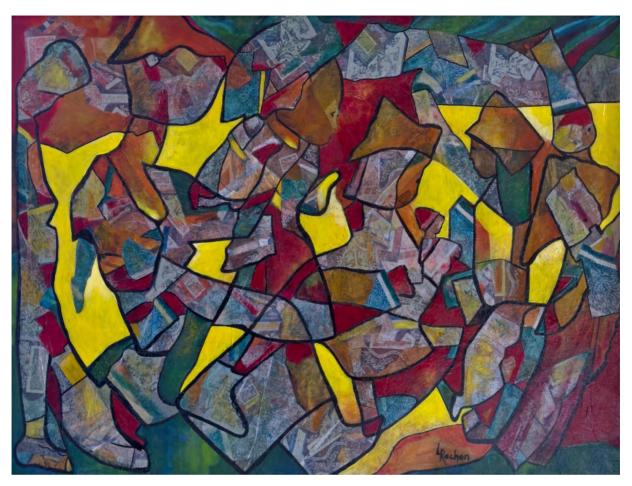

#### Painting the imaginary

Armed with a palette rich in colors and a singular gestural style, she invites us on an introspective journey to the heart of her creations, where lines dance and shapes come to life.

Far from being mere representations, her creations are invitations to escape, windows open to dreamlike worlds.

Through the use of various techniques, from delicate brushwork to generous sponging and bold collage, she creates paintings vibrant with energy and emotions.

Behind each curve, each nuance, lies a story, an emotion, a reflection. The artist invites us to decode her subtle messages, to interpret the symbols and figures that populate her works.