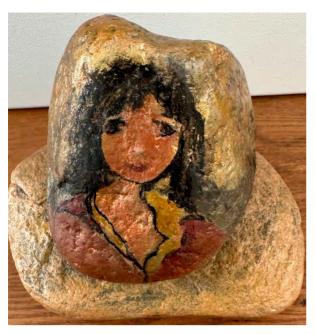

LR501 - *Chiton*, 2022, acrylic on stone, 4,5 x 7"

LR507 - Abstract Figure, 2020, acrylic on stone, 8 x 5,5"

LR521 - *Silence*, 2019, acrylic on stone, 4,5 x 4"

LR520 - *Laura*, 2019, acrylic on stone, 9 x 6"

LR502 - Girl in the Rain, 2019, acrylic on stone, 7 x 5"

LR506 - Woman and Bird, 2019, acrylic on stone, 3,5 x 7"

LR519 - *Elevation*, 2019, acrylic on stone, 4 x 7"

LR553 - *Balance*, 2019, acrylic on stone, 6 x 4"