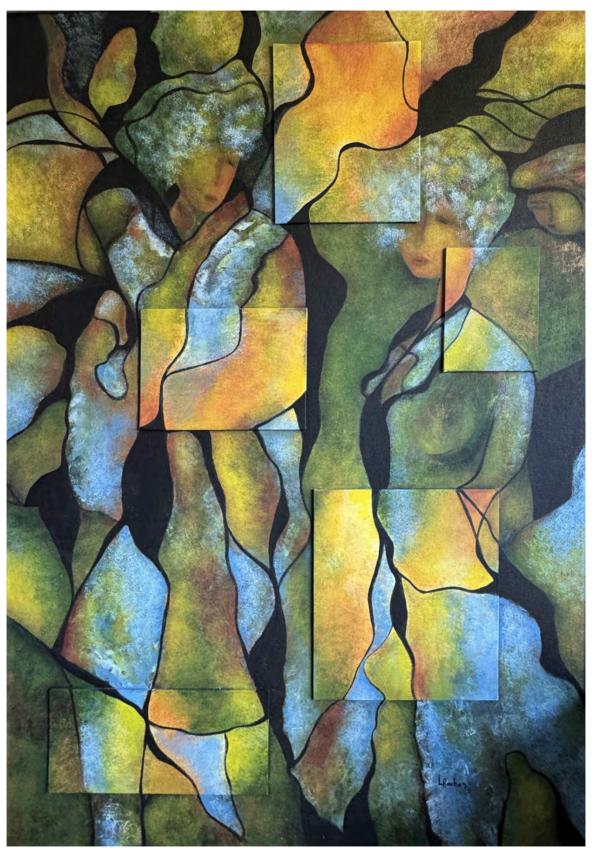

#### Painting the imaginary

Armed with a palette rich in colors and a singular gestural style, she invites us on an introspective journey to the heart of her creations, where lines dance and shapes come to life.

Far from being mere representations, her creations are invitations to escape, windows open to dreamlike worlds.

Through the use of various techniques, from delicate brushwork to generous sponging and bold collage, she creates paintings vibrant with energy and emotions.

Behind each curve, each nuance, lies a story, an emotion, a reflection. The artist invites us to decode her subtle messages, to interpret the symbols and figures that populate her works.