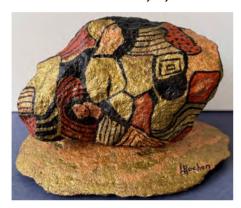

LR274 - The Rear-View Mirror, 1988, acrylic on canvas, 3 x 5"

LR251 - Valerie and the Seagull, 1986, acrylic on canvas, 6 x 8"

Paintings on stone

LR505 - Superposition, 2023, acrylic on stone, 6,5 x 8"

LR508 - Water Fantasy, 2023, acrylic on stone, 4 x 3"

LR501 - *Chiton*, 2022, acrylic on stone, 4,5 x 7"

LR507 - Abstract Figure, 2020, acrylic on stone, 8 x 5,5"

LR521 - *Silence*, 2019, acrylic on stone, 4,5 x 4"

LR520 - *Laura*, 2019, acrylic on stone, 9 x 6"