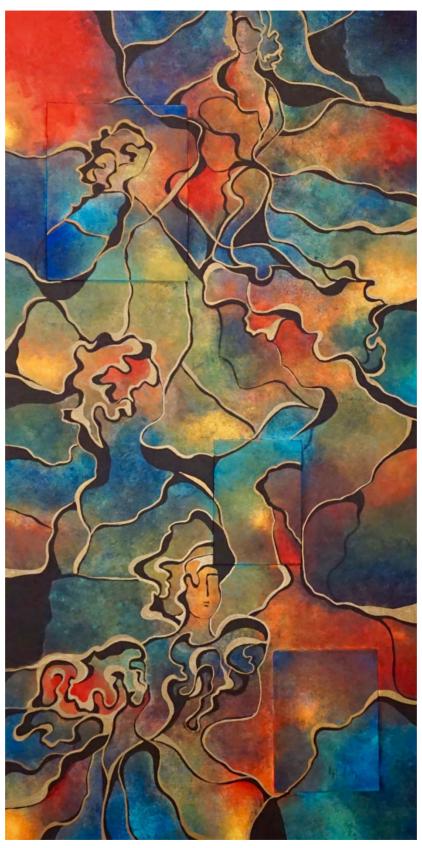

#### Painting the imaginary

Armed with a palette rich in colors and a singular gestural style, she invites us on an introspective journey to the heart of her creations, where lines dance and shapes come to life.

Far from being mere representations, her creations are invitations to escape, windows open to dreamlike worlds.

Through the use of various techniques, from delicate brushwork to generous sponging and bold collage, she creates paintings vibrant with energy and emotions.

Behind each curve, each nuance, lies a story, an emotion, a reflection. The artist invites us to decode her subtle messages, to interpret the symbols and figures that populate her works.