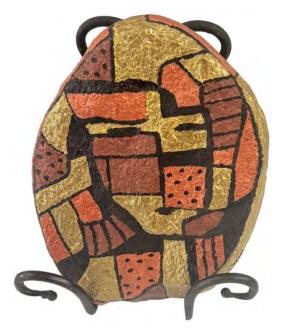

LR501 - *Chiton*, 2022, acrylic on stone, 4,5 x 7"

LR507 - Abstract Figure, 2020, acrylic on stone, 8 x 5,5"

LR521 - *Silence*, 2019, acrylic on stone, 4,5 x 4"

LR520 - *Laura*, 2019, acrylic on stone, 9 x 6"