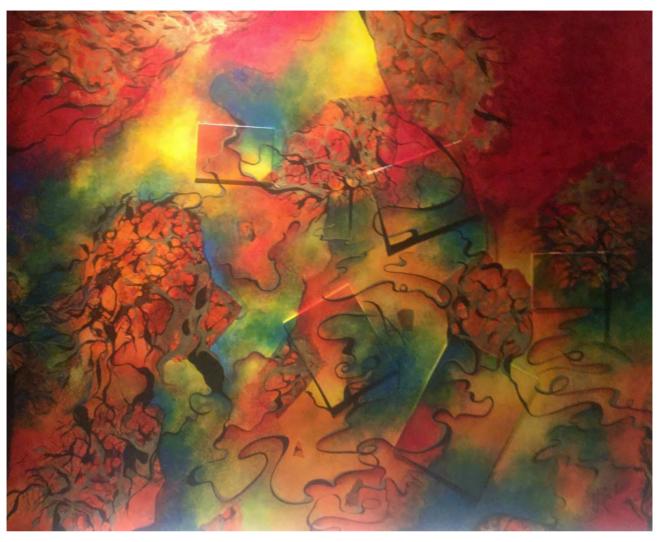

#### Painting the imaginary

Armed with a palette rich in colors and a singular gestural style, she invites us on an introspective journey to the heart of her creations, where lines dance and shapes come to life.

Far from being mere representations, her creations are invitations to escape, windows open to dreamlike worlds.

Through the use of various techniques, from delicate brushwork to generous sponging and bold collage, she creates paintings vibrant with energy and emotions.

Behind each curve, each nuance, lies a story, an emotion, a reflection. The artist invites us to decode her subtle messages, to interpret the symbols and figures that populate her works.