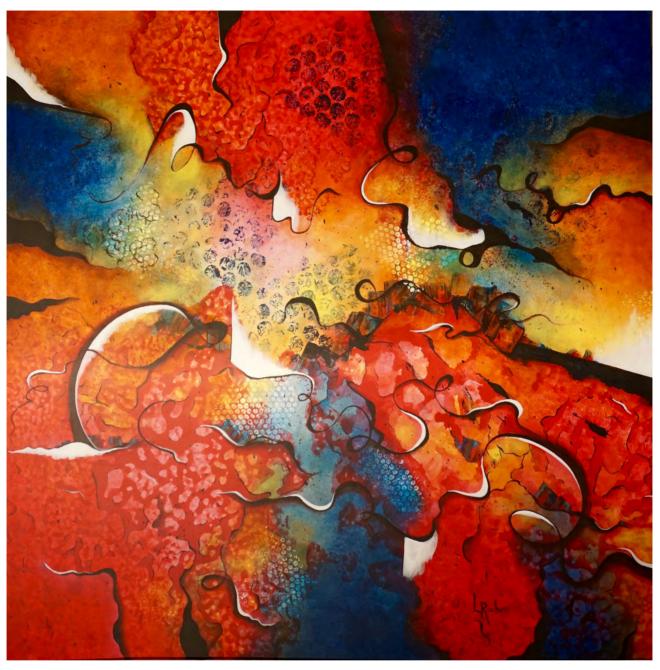

#### Painting the imaginary

Armed with a palette rich in colors and a singular gestural style, she invites us on an introspective journey to the heart of her creations, where lines dance and shapes come to life.

Far from being mere representations, her creations are invitations to escape, windows open to dreamlike worlds.

Through the use of various techniques, from delicate brushwork to generous sponging and bold collage, she creates paintings vibrant with energy and emotions.

Behind each curve, each nuance, lies a story, an emotion, a reflection. The artist invites us to decode her subtle messages, to interpret the symbols and figures that populate her works.