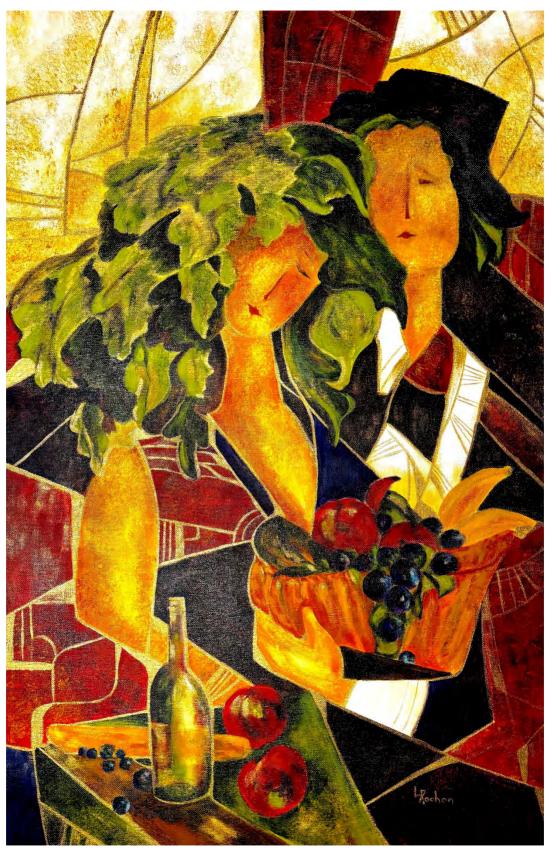

#### Painting the imaginary

Armed with a palette rich in colors and a singular gestural style, she invites us on an introspective journey to the heart of her creations, where lines dance and shapes come to life.

Far from being mere representations, her creations are invitations to escape, windows open to dreamlike worlds.

Through the use of various techniques, from delicate brushwork to generous sponging and bold collage, she creates paintings vibrant with energy and emotions.

Behind each curve, each nuance, lies a story, an emotion, a reflection. The artist invites us to decode her subtle messages, to interpret the symbols and figures that populate her works.