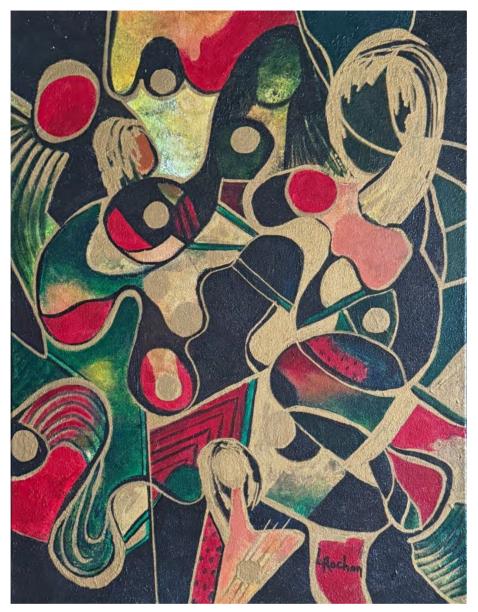

#### Painting the imaginary

Armed with a palette rich in colors and a singular gestural style, she invites us on an introspective journey to the heart of her creations, where lines dance and shapes come to life.

Far from being mere representations, her creations are invitations to escape, windows open to dreamlike worlds.

Through the use of various techniques, from delicate brushwork to generous sponging and bold collage, she creates paintings vibrant with energy and emotions.

Behind each curve, each nuance, lies a story, an emotion, a reflection. The artist invites us to decode her subtle messages, to interpret the symbols and figures that populate her works.