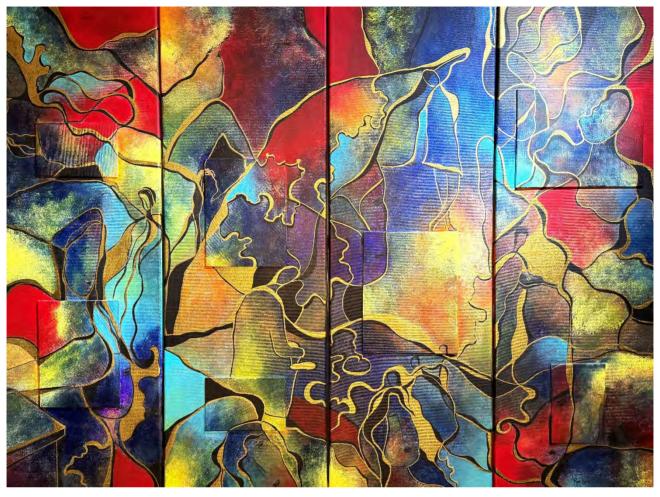

#### When painting meets music

Colors and shapes dance to the rhythm of an invisible melody. On the first level, an artistic exploration where each brushstroke is part of a harmonious composition, similar to a musical score.

But the real magic lies in the counterpoint, those subtle elements that reveal themselves on the second level, like a chorus whispering in unison.

Delicately sketched musical instruments seem to play a secret melody. Barely recognizable female profiles evoke an enigmatic presence. Birds take flight in an imaginary sky, their evanescent silhouettes giving free rein to interpretation.

Her paintings are an invitation to a sensory journey, an exploration of the links that unite art, music and imagination.