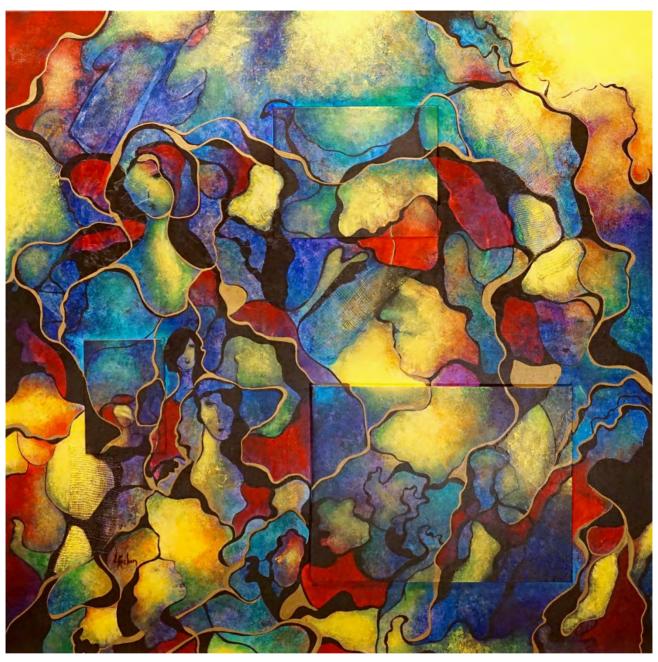

#### When painting meets music

Colors and shapes dance to the rhythm of an invisible melody. On the first level, an artistic exploration where each brushstroke is part of a harmonious composition, similar to a musical score.

But the real magic lies in the counterpoint, those subtle elements that reveal themselves on the second level, like a chorus whispering in unison.

Delicately sketched musical instruments seem to play a secret melody. Barely recognizable female profiles evoke an enigmatic presence. Birds take flight in an imaginary sky, their evanescent silhouettes giving free rein to interpretation.

Her paintings are an invitation to a sensory journey, an exploration of the links that unite art, music and imagination.