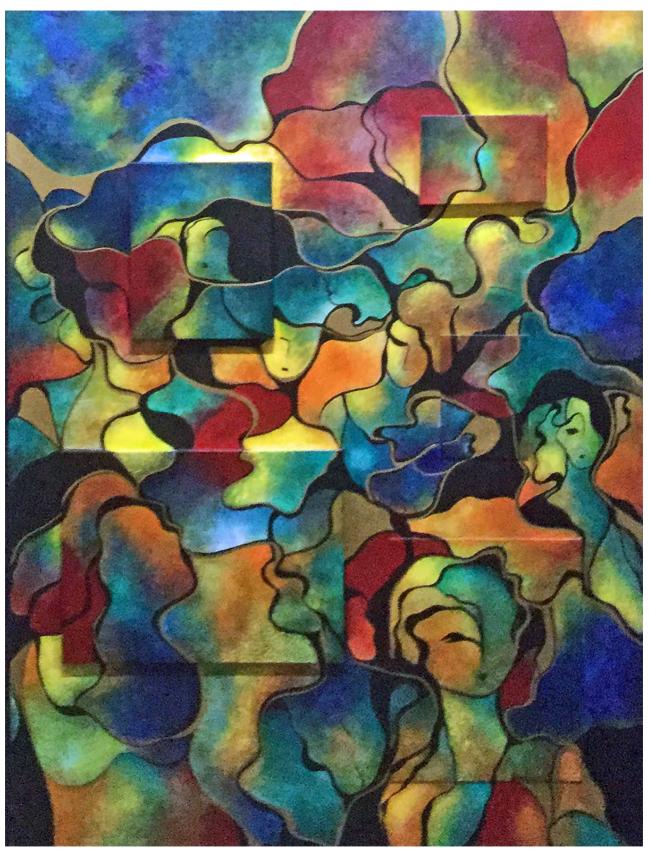

#### When painting meets music

Colors and shapes dance to the rhythm of an invisible melody. On the first level, an artistic exploration where each brushstroke is part of a harmonious composition, similar to a musical score.

But the real magic lies in the counterpoint, those subtle elements that reveal themselves on the second level, like a chorus whispering in unison.

Delicately sketched musical instruments seem to play a secret melody. Barely recognizable female profiles evoke an enigmatic presence. Birds take flight in an imaginary sky, their evanescent silhouettes giving free rein to interpretation.

Her paintings are an invitation to a sensory journey, an exploration of the links that unite art, music and imagination.