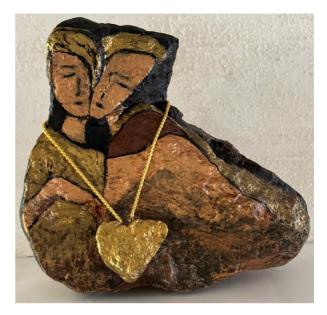

LR274 - The Rear-View Mirror, 1988, acrylic on canvas, 3 x 5"

LR251 - Valerie and the Seagull, 1986, acrylic on canvas, 6 x 8"

Paintings on stone

LR505 - Superposition, 2023, acrylic on stone, 6,5 x 8"

LR508 - Water Fantasy, 2023, acrylic on stone, 4 x 3"