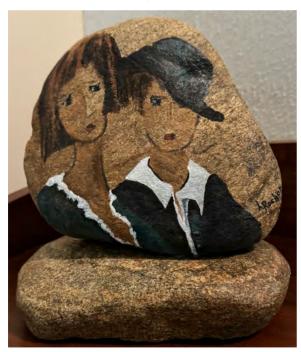

LR274 - The Rear-View Mirror, 1988, acrylic on canvas, 3 x 5"

LR251 - Valerie and the Seagull, 1986, acrylic on canvas, 6 x 8"

Paintings on stone

LR505 - Superposition, 2023, acrylic on stone, 6,5 x 8"

LR508 - Water Fantasy, 2023, acrylic on stone, 4 x 3"