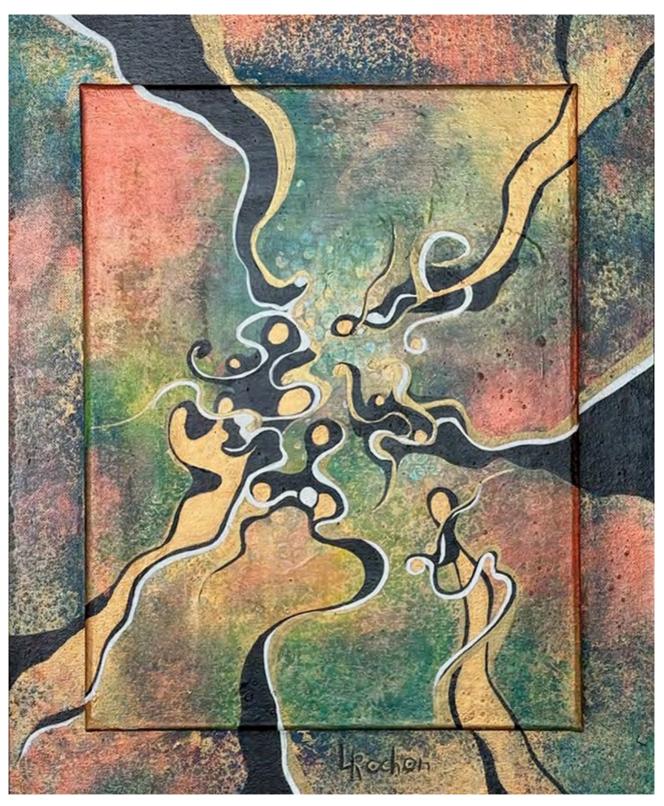

#### When painting meets music

Colors and shapes dance to the rhythm of an invisible melody. On the first level, an artistic exploration where each brushstroke is part of a harmonious composition, similar to a musical score.

But the real magic lies in the counterpoint, those subtle elements that reveal themselves on the second level, like a chorus whispering in unison.

Delicately sketched musical instruments seem to play a secret melody. Barely recognizable female profiles evoke an enigmatic presence. Birds take flight in an imaginary sky, their evanescent silhouettes giving free rein to interpretation.

Her paintings are an invitation to a sensory journey, an exploration of the links that unite art, music and imagination.