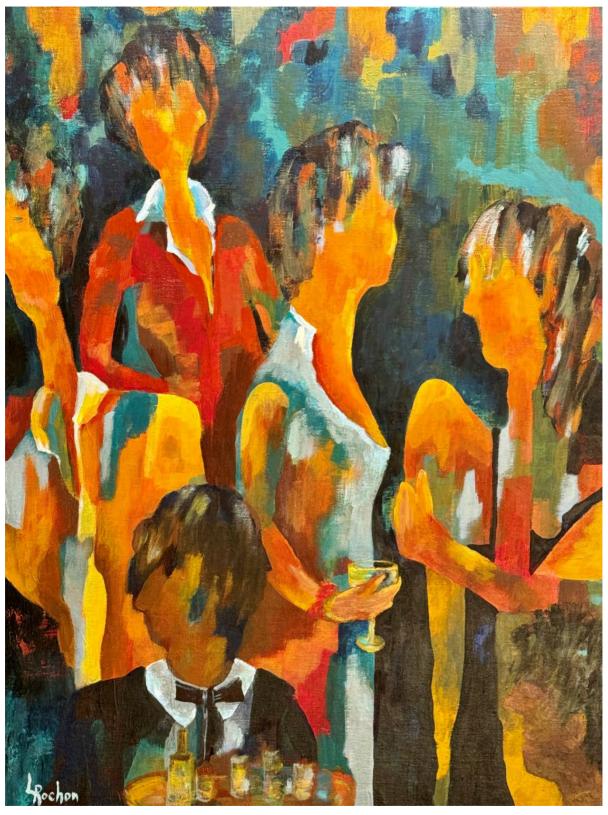

Paintings on canvas

LR283 - Acrobatics, 2025, acrylic on canvas, 20 x 16"

LR282 - Gentle and Discreet, 2025, acrylic on canvas, 20 x 16"

LR281 - Middle School Students, 2024, acrylic on wood panel, 23 x 25,5"