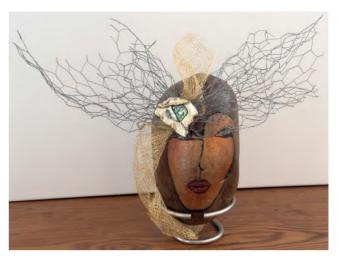

LR274 - The Rear-View Mirror, 1988, acrylic on canvas, 3 x 5"

LR251 - Valerie and the Seagull, 1986, acrylic on canvas, 6 x 8"

Paintings on stone

LR505 - Superposition, 2023, acrylic on stone, 6,5 x 8"

LR508 - Water Fantasy, 2023, acrylic on stone, 4 x 3"