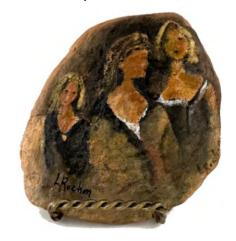

LR513 - *Projection*, 2014, acrylic on stone, 5 x 17,5"

LR544 - *Atmosphere*, 2014, acrylic on stone, 7 x 10"

LR549 - *Contemplation*, 2014, acrylic on stone, 4 x 5"

LR514 - *The Three Sisters*, 2013, acrylic on stone, 6 x 5,5"