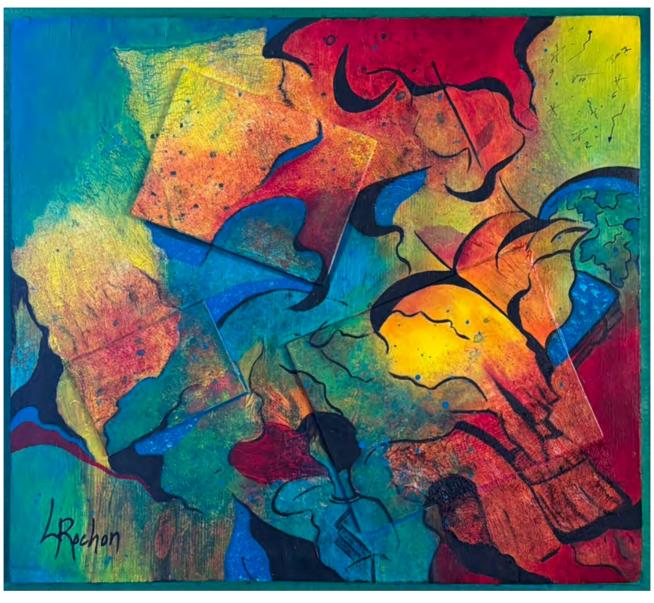

#### Painting the imaginary

Armed with a palette rich in colors and a singular gestural style, she invites us on an introspective journey to the heart of her creations, where lines dance and shapes come to life.

Far from being mere representations, her creations are invitations to escape, windows open to dreamlike worlds.

Through the use of various techniques, from delicate brushwork to generous sponging and bold collage, she creates paintings vibrant with energy and emotions.

Behind each curve, each nuance, lies a story, an emotion, a reflection. The artist invites us to decode her subtle messages, to interpret the symbols and figures that populate her works.