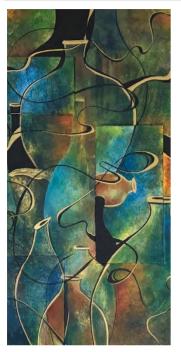

#### When painting meets music

Colors and shapes dance to the rhythm of an invisible melody. On the first level, an artistic exploration where each brushstroke is part of a harmonious composition, similar to a musical score.

But the real magic lies in the counterpoint, those subtle elements that reveal themselves on the second level, like a chorus whispering in unison.

Delicately sketched musical instruments seem to play a secret melody. Barely recognizable female profiles evoke an enigmatic presence. Birds take flight in an imaginary sky, their evanescent silhouettes giving free rein to interpretation.

Her paintings are an invitation to a sensory journey, an exploration of the links that unite art, music and imagination.