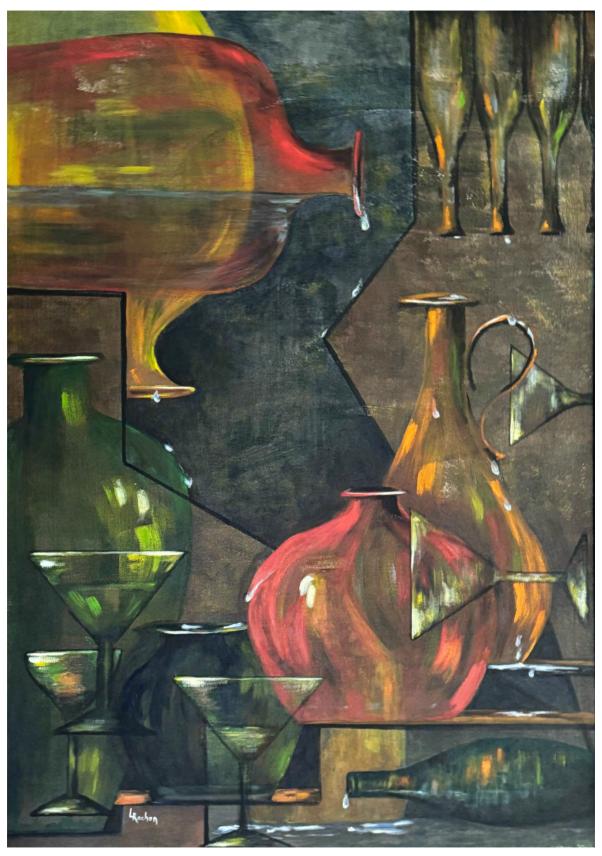

Paintings on canvas

LR283 - Acrobatics, 2025, acrylic on canvas, 20 x 16"

LR282 - Gentle and Discreet, 2025, acrylic on canvas, 20 x 16"

LR281 - Middle School Students, 2024, acrylic on wood panel, 23 x 25,5"