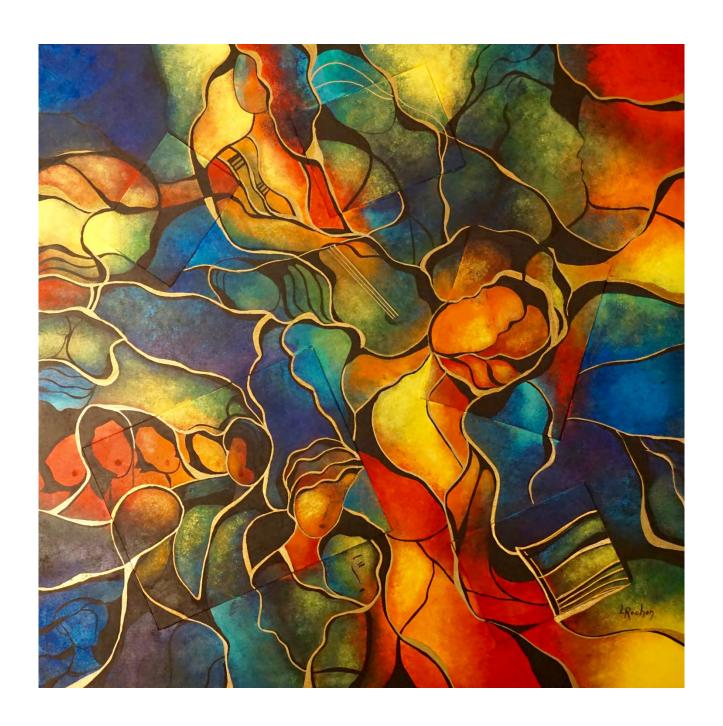

#### Painting the imaginary

Armed with a palette rich in colors and a singular gestural style, she invites us on an introspective journey to the heart of her creations, where lines dance and shapes come to life.

Far from being mere representations, her creations are invitations to escape, windows open to dreamlike worlds.

Through the use of various techniques, from delicate brushwork to generous sponging and bold collage, she creates paintings vibrant with energy and emotions.

Behind each curve, each nuance, lies a story, an emotion, a reflection. The artist invites us to decode her subtle messages, to interpret the symbols and figures that populate her works.

#### When painting meets music

Colors and shapes dance to the rhythm of an invisible melody. On the first level, an artistic exploration where each brushstroke is part of a harmonious composition, similar to a musical score.

But the real magic lies in the counterpoint, those subtle elements that reveal themselves on the second level, like a chorus whispering in unison.

Delicately sketched musical instruments seem to play a secret melody. Barely recognizable female profiles evoke an enigmatic presence. Birds take flight in an imaginary sky, their evanescent silhouettes giving free rein to interpretation.

Her paintings are an invitation to a sensory journey, an exploration of the links that unite art, music and imagination.