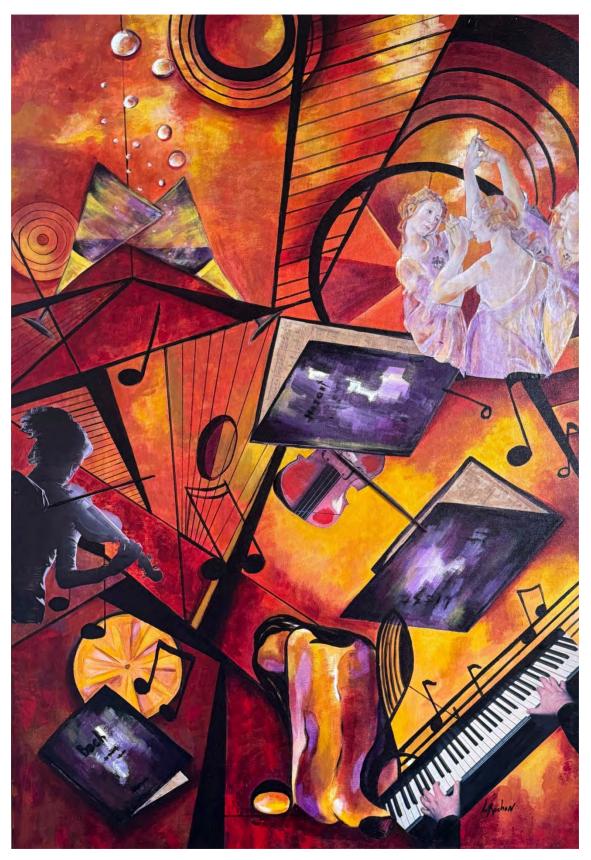

#### When painting meets music

Colors and shapes dance to the rhythm of an invisible melody. On the first level, an artistic exploration where each brushstroke is part of a harmonious composition, similar to a musical score.

But the real magic lies in the counterpoint, those subtle elements that reveal themselves on the second level, like a chorus whispering in unison.

Delicately sketched musical instruments seem to play a secret melody. Barely recognizable female profiles evoke an enigmatic presence. Birds take flight in an imaginary sky, their evanescent silhouettes giving free rein to interpretation.

Her paintings are an invitation to a sensory journey, an exploration of the links that unite art, music and imagination.