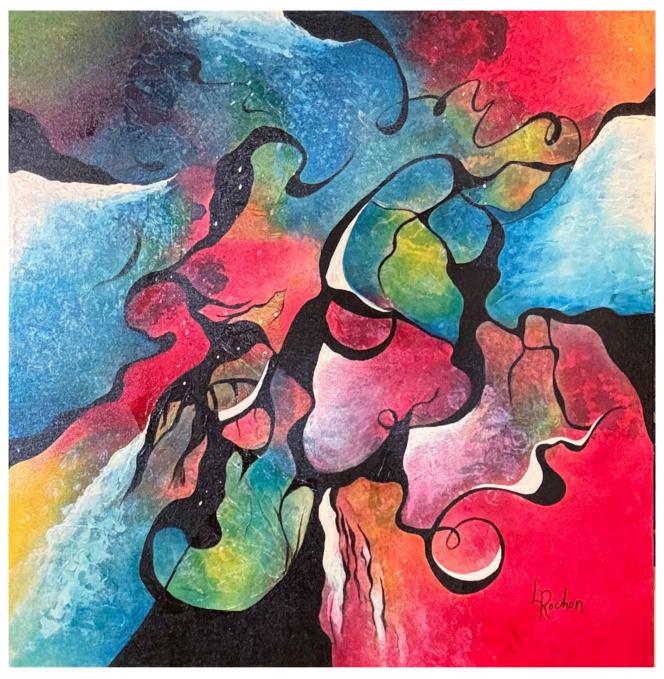

#### When painting meets music

Colors and shapes dance to the rhythm of an invisible melody. On the first level, an artistic exploration where each brushstroke is part of a harmonious composition, similar to a musical score.

But the real magic lies in the counterpoint, those subtle elements that reveal themselves on the second level, like a chorus whispering in unison.

Delicately sketched musical instruments seem to play a secret melody. Barely recognizable female profiles evoke an enigmatic presence. Birds take flight in an imaginary sky, their evanescent silhouettes giving free rein to interpretation.

Her paintings are an invitation to a sensory journey, an exploration of the links that unite art, music and imagination.