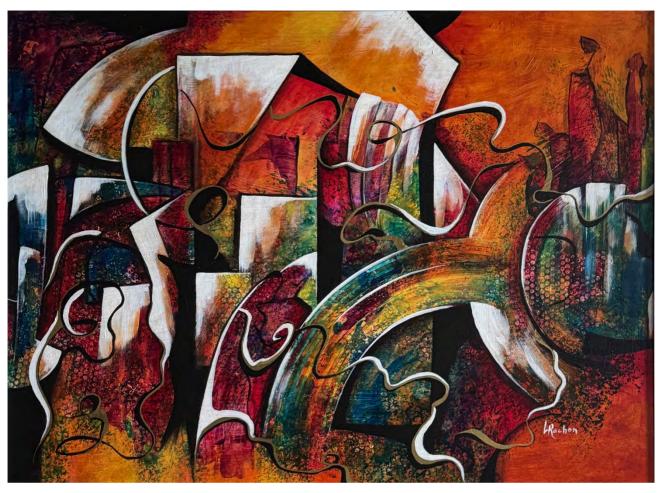

#### Painting the imaginary

Armed with a palette rich in colors and a singular gestural style, she invites us on an introspective journey to the heart of her creations, where lines dance and shapes come to life.

Far from being mere representations, her creations are invitations to escape, windows open to dreamlike worlds.

Through the use of various techniques, from delicate brushwork to generous sponging and bold collage, she creates paintings vibrant with energy and emotions.

Behind each curve, each nuance, lies a story, an emotion, a reflection. The artist invites us to decode her subtle messages, to interpret the symbols and figures that populate her works.