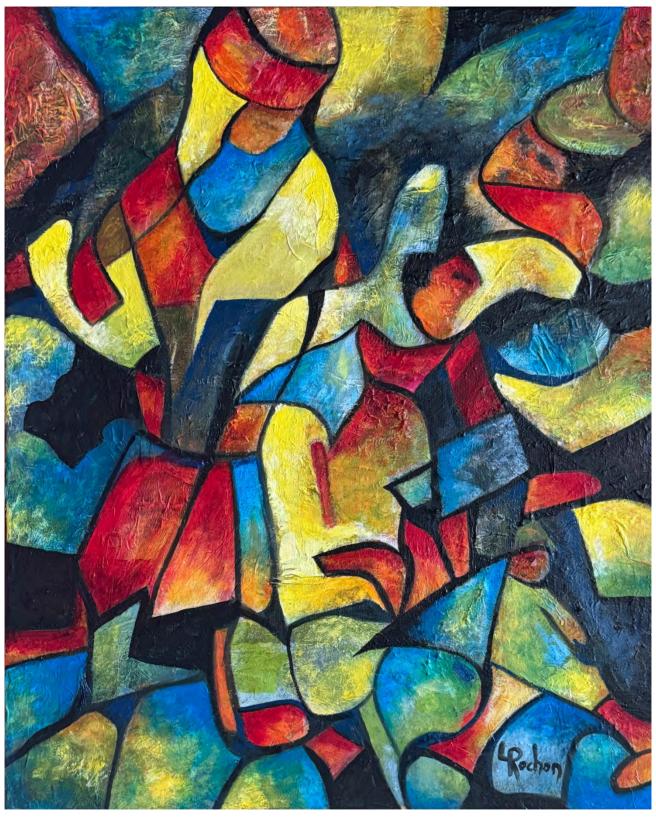

#### Painting the imaginary

Armed with a palette rich in colors and a singular gestural style, she invites us on an introspective journey to the heart of her creations, where lines dance and shapes come to life.

Far from being mere representations, her creations are invitations to escape, windows open to dreamlike worlds.

Through the use of various techniques, from delicate brushwork to generous sponging and bold collage, she creates paintings vibrant with energy and emotions.

Behind each curve, each nuance, lies a story, an emotion, a reflection. The artist invites us to decode her subtle messages, to interpret the symbols and figures that populate her works.