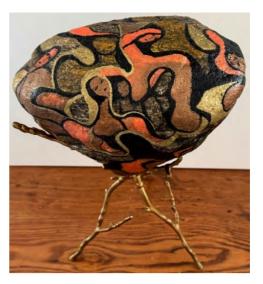

LR274 - The Rear-View Mirror, 1988, acrylic on canvas, 3 x 5"

LR251 - Valerie and the Seagull, 1986, acrylic on canvas, 6 x 8"

Paintings on stone

LR505 - Superposition, 2023, acrylic on stone, 6,5 x 8"

LR508 - Water Fantasy, 2023, acrylic on stone, 4 x 3"