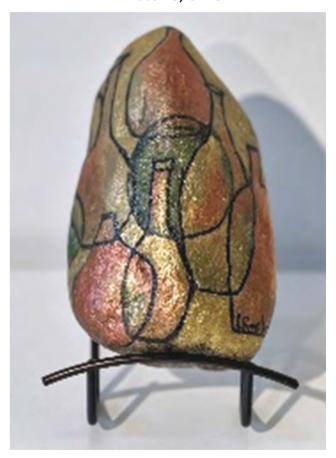

LR274 - The Rear-View Mirror, 1988, acrylic on canvas, 3 x 5"

LR251 - Valerie and the Seagull, 1986, acrylic on canvas, 6 x 8"

Paintings on stone

LR505 - Superposition, 2023, acrylic on stone, 6,5 x 8"

LR508 - Water Fantasy, 2023, acrylic on stone, 4 x 3"