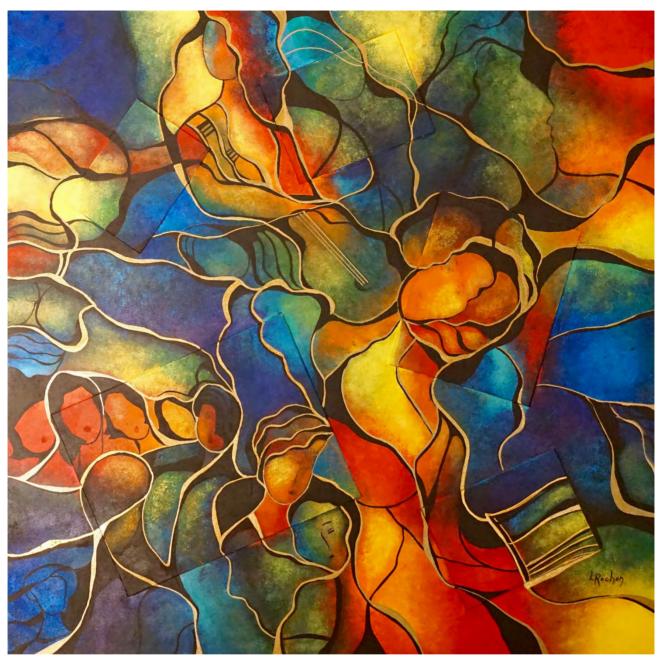

#### When painting meets music

Colors and shapes dance to the rhythm of an invisible melody. On the first level, an artistic exploration where each brushstroke is part of a harmonious composition, similar to a musical score.

But the real magic lies in the counterpoint, those subtle elements that reveal themselves on the second level, like a chorus whispering in unison.

Delicately sketched musical instruments seem to play a secret melody. Barely recognizable female profiles evoke an enigmatic presence. Birds take flight in an imaginary sky, their evanescent silhouettes giving free rein to interpretation.

Her paintings are an invitation to a sensory journey, an exploration of the links that unite art, music and imagination.