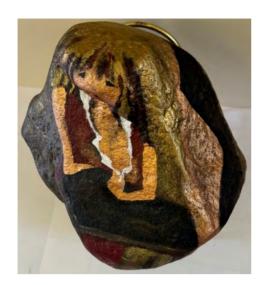

LR274 - The Rear-View Mirror, 1988, acrylic on canvas, 3 x 5"

LR251 - Valerie and the Seagull, 1986, acrylic on canvas, 6 x 8"

Paintings on stone

LR505 - Superposition, 2023, acrylic on stone, 6,5 x 8"

LR508 - Water Fantasy, 2023, acrylic on stone, 4 x 3"