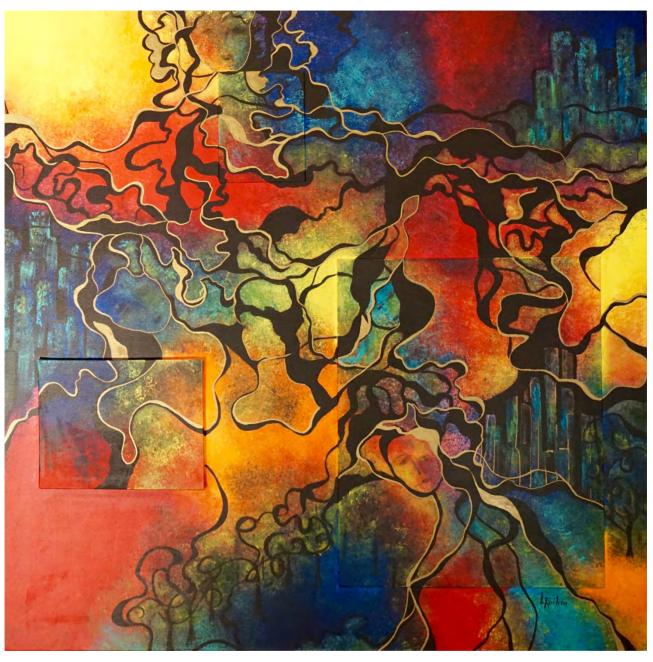

#### When painting meets music

Colors and shapes dance to the rhythm of an invisible melody. On the first level, an artistic exploration where each brushstroke is part of a harmonious composition, similar to a musical score.

But the real magic lies in the counterpoint, those subtle elements that reveal themselves on the second level, like a chorus whispering in unison.

Delicately sketched musical instruments seem to play a secret melody. Barely recognizable female profiles evoke an enigmatic presence. Birds take flight in an imaginary sky, their evanescent silhouettes giving free rein to interpretation.

Her paintings are an invitation to a sensory journey, an exploration of the links that unite art, music and imagination.