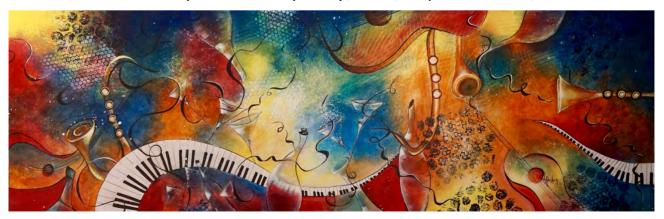

#### When painting meets music

Colors and shapes dance to the rhythm of an invisible melody. On the first level, an artistic exploration where each brushstroke is part of a harmonious composition, similar to a musical score.

But the real magic lies in the counterpoint, those subtle elements that reveal themselves on the second level, like a chorus whispering in unison.

Delicately sketched musical instruments seem to play a secret melody. Barely recognizable female profiles evoke an enigmatic presence. Birds take flight in an imaginary sky, their evanescent silhouettes giving free rein to interpretation.

Her paintings are an invitation to a sensory journey, an exploration of the links that unite art, music and imagination.