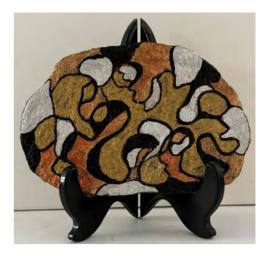

LR274 - The Rear-View Mirror, 1988, acrylic on canvas, 3 x 5"

LR251 - Valerie and the Seagull, 1986, acrylic on canvas, 6 x 8"

Paintings on stone

LR505 - Superposition, 2023, acrylic on stone, 6,5 x 8"

LR508 - Water Fantasy, 2023, acrylic on stone, 4 x 3"

LR501 - *Chiton*, 2022, acrylic on stone, 4,5 x 7"

LR507 - Abstract Figure, 2020, acrylic on stone, 8 x 5,5"

LR521 - *Silence*, 2019, acrylic on stone, 4,5 x 4"

LR520 - *Laura*, 2019, acrylic on stone, 9 x 6"