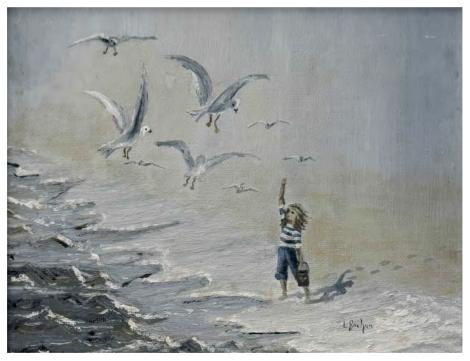

LR274 - The Rear-View Mirror, 1988, acrylic on canvas, 3 x 5"

LR251 - Valerie and the Seagull, 1986, acrylic on canvas, 6 x 8"

Paintings on stone

LR505 - Superposition, 2023, acrylic on stone, 6,5 x 8"

LR508 - Water Fantasy, 2023, acrylic on stone, 4 x 3"