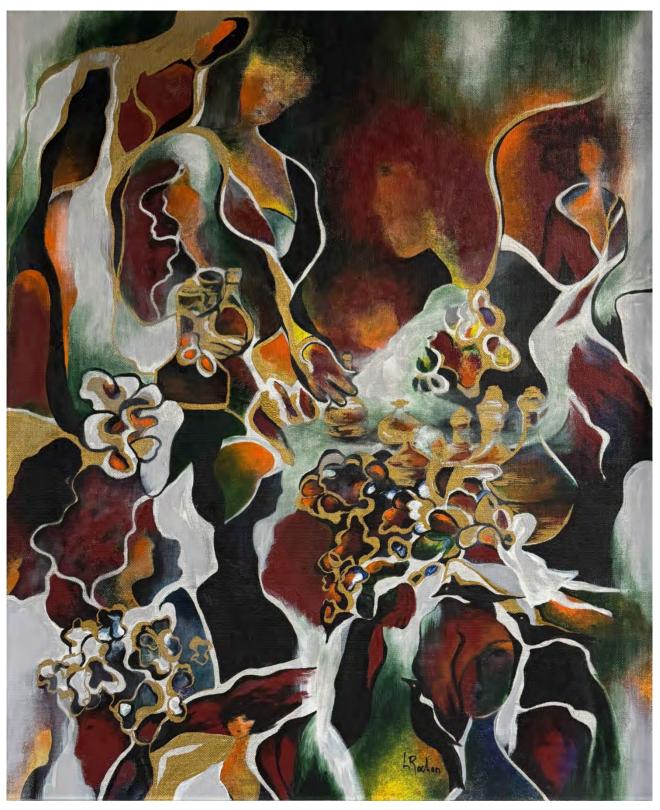

#### Painting the imaginary

Armed with a palette rich in colors and a singular gestural style, she invites us on an introspective journey to the heart of her creations, where lines dance and shapes come to life.

Far from being mere representations, her creations are invitations to escape, windows open to dreamlike worlds.

Through the use of various techniques, from delicate brushwork to generous sponging and bold collage, she creates paintings vibrant with energy and emotions.

Behind each curve, each nuance, lies a story, an emotion, a reflection. The artist invites us to decode her subtle messages, to interpret the symbols and figures that populate her works.