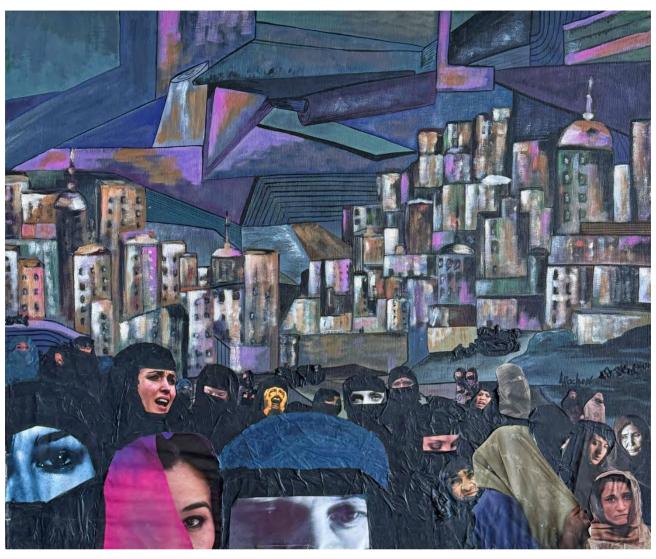

Paintings on canvas

LR283 - Acrobatics, 2025, acrylic on canvas, 20 x 16"

LR282 - Gentle and Discreet, 2025, acrylic on canvas, 20 x 16"

LR281 - Middle School Students, 2024, acrylic on wood panel, 23 x 25,5"