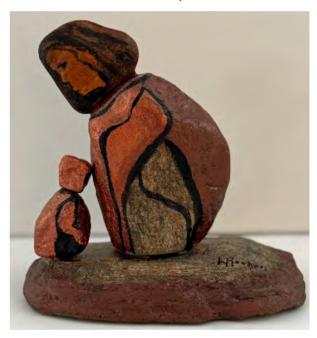

LR274 - The Rear-View Mirror, 1988, acrylic on canvas, 3 x 5"

LR251 - Valerie and the Seagull, 1986, acrylic on canvas, 6 x 8"

Paintings on stone

LR505 - Superposition, 2023, acrylic on stone, 6,5 x 8"

LR508 - Water Fantasy, 2023, acrylic on stone, 4 x 3"