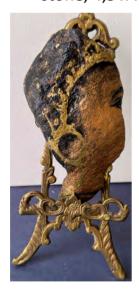

LR274 - The Rear-View Mirror, 1988, acrylic on canvas, 3 x 5"

LR251 - Valerie and the Seagull, 1986, acrylic on canvas, 6 x 8"

Paintings on stone

LR505 - Superposition, 2023, acrylic on stone, 6,5 x 8"

LR508 - Water Fantasy, 2023, acrylic on stone, 4 x 3"

LR501 - *Chiton*, 2022, acrylic on stone, 4,5 x 7"

LR507 - Abstract Figure, 2020, acrylic on stone, 8 x 5,5"

LR521 - *Silence*, 2019, acrylic on stone, 4,5 x 4"

LR520 - *Laura*, 2019, acrylic on stone, 9 x 6"