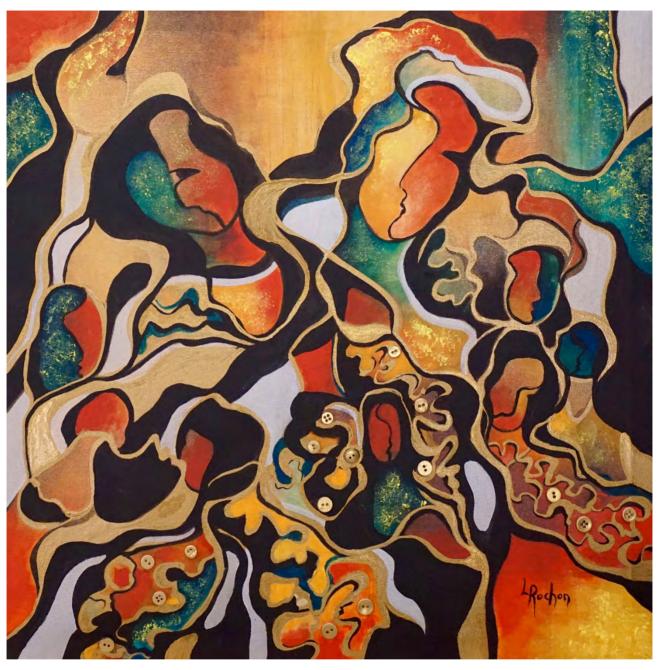

#### Painting the imaginary

Armed with a palette rich in colors and a singular gestural style, she invites us on an introspective journey to the heart of her creations, where lines dance and shapes come to life.

Far from being mere representations, her creations are invitations to escape, windows open to dreamlike worlds.

Through the use of various techniques, from delicate brushwork to generous sponging and bold collage, she creates paintings vibrant with energy and emotions.

Behind each curve, each nuance, lies a story, an emotion, a reflection. The artist invites us to decode her subtle messages, to interpret the symbols and figures that populate her works.