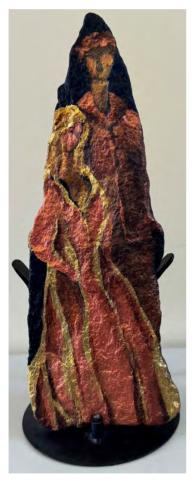

Paintings on canvas

LR283 - Acrobatics, 2025, acrylic on canvas, 20 x 16"

LR282 - Gentle and Discreet, 2025, acrylic on canvas, 20 x 16"

LR281 - Middle School Students, 2024, acrylic on wood panel, 23 x 25,5"