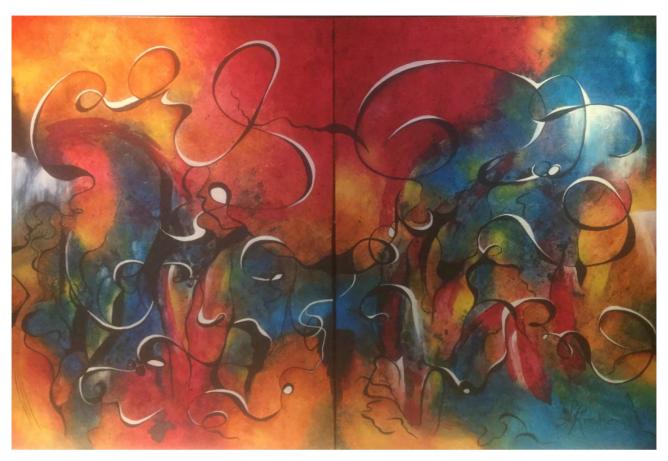

#### When painting meets music

Colors and shapes dance to the rhythm of an invisible melody. On the first level, an artistic exploration where each brushstroke is part of a harmonious composition, similar to a musical score.

But the real magic lies in the counterpoint, those subtle elements that reveal themselves on the second level, like a chorus whispering in unison.

Delicately sketched musical instruments seem to play a secret melody. Barely recognizable female profiles evoke an enigmatic presence. Birds take flight in an imaginary sky, their evanescent silhouettes giving free rein to interpretation.

Her paintings are an invitation to a sensory journey, an exploration of the links that unite art, music and imagination.