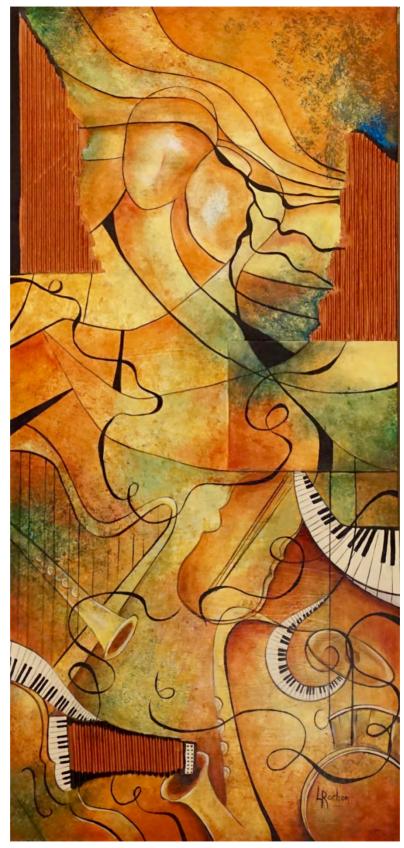

#### When painting meets music

Colors and shapes dance to the rhythm of an invisible melody. On the first level, an artistic exploration where each brushstroke is part of a harmonious composition, similar to a musical score.

But the real magic lies in the counterpoint, those subtle elements that reveal themselves on the second level, like a chorus whispering in unison.

Delicately sketched musical instruments seem to play a secret melody. Barely recognizable female profiles evoke an enigmatic presence. Birds take flight in an imaginary sky, their evanescent silhouettes giving free rein to interpretation.

Her paintings are an invitation to a sensory journey, an exploration of the links that unite art, music and imagination.