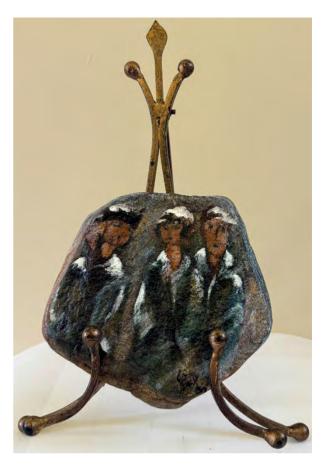

LR513 - *Projection*, 2014, acrylic on stone, 5 x 17,5"

LR544 - *Atmosphere*, 2014, acrylic on stone, 7 x 10"

LR549 - *Contemplation*, 2014, acrylic on stone, 4 x 5"

LR514 - *The Three Sisters*, 2013, acrylic on stone, 6 x 5,5"