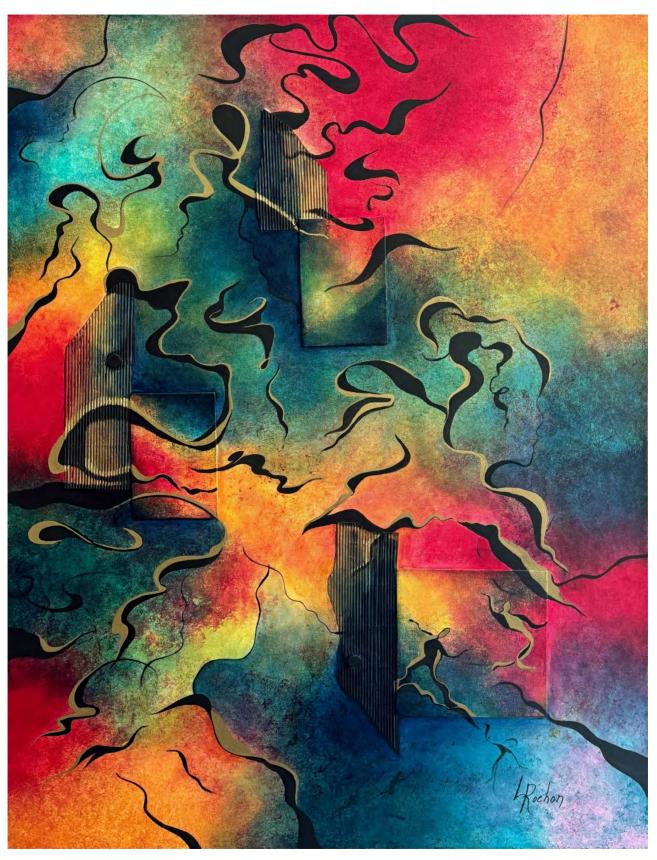

#### Painting the imaginary

Armed with a palette rich in colors and a singular gestural style, she invites us on an introspective journey to the heart of her creations, where lines dance and shapes come to life.

Far from being mere representations, her creations are invitations to escape, windows open to dreamlike worlds.

Through the use of various techniques, from delicate brushwork to generous sponging and bold collage, she creates paintings vibrant with energy and emotions.

Behind each curve, each nuance, lies a story, an emotion, a reflection. The artist invites us to decode her subtle messages, to interpret the symbols and figures that populate her works.