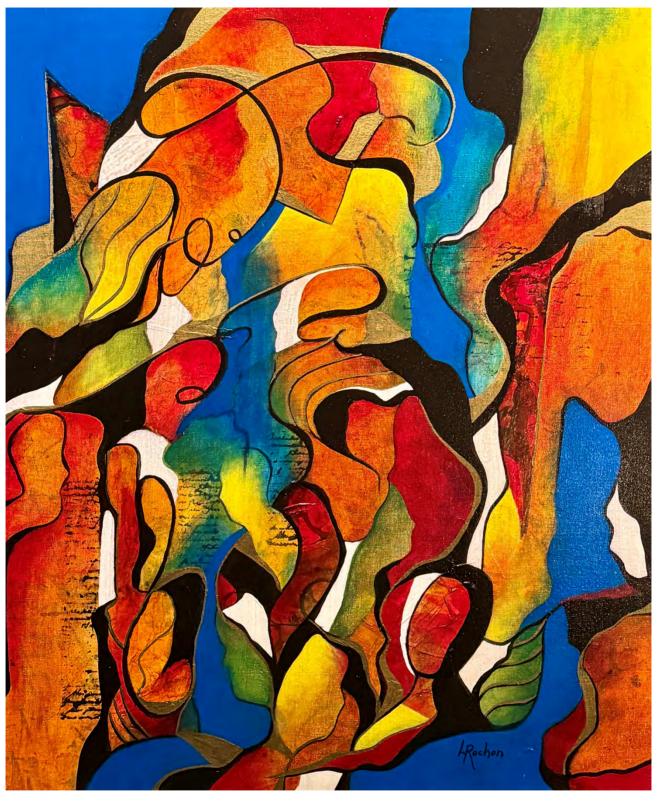

#### Painting the imaginary

Armed with a palette rich in colors and a singular gestural style, she invites us on an introspective journey to the heart of her creations, where lines dance and shapes come to life.

Far from being mere representations, her creations are invitations to escape, windows open to dreamlike worlds.

Through the use of various techniques, from delicate brushwork to generous sponging and bold collage, she creates paintings vibrant with energy and emotions.

Behind each curve, each nuance, lies a story, an emotion, a reflection. The artist invites us to decode her subtle messages, to interpret the symbols and figures that populate her works.