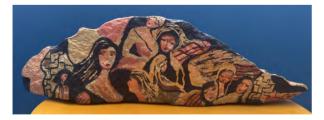

LR274 - The Rear-View Mirror, 1988, acrylic on canvas, 3 x 5"

LR251 - Valerie and the Seagull, 1986, acrylic on canvas, 6 x 8"

Paintings on stone

LR505 - Superposition, 2023, acrylic on stone, 6,5 x 8"

LR508 - Water Fantasy, 2023, acrylic on stone, 4 x 3"