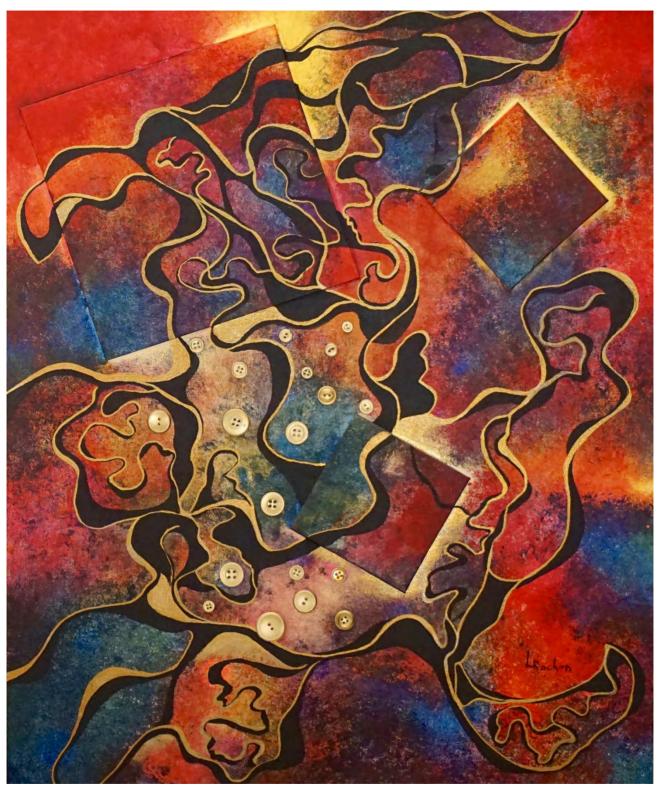

Far from being mere representations, her creations are invitations to escape, windows open to dreamlike worlds.

Through the use of various techniques, from delicate brushwork to generous sponging and bold collage, she creates paintings vibrant with energy and emotions.

Behind each curve, each nuance, lies a story, an emotion, a reflection. The artist invites us to decode her subtle messages, to interpret the symbols and figures that populate her works.