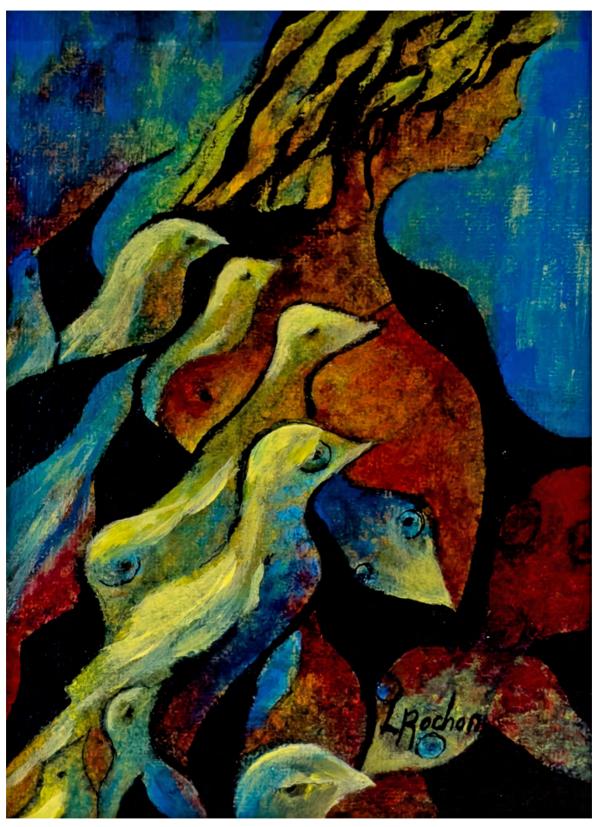

#### When painting meets music

Colors and shapes dance to the rhythm of an invisible melody. On the first level, an artistic exploration where each brushstroke is part of a harmonious composition, similar to a musical score.

But the real magic lies in the counterpoint, those subtle elements that reveal themselves on the second level, like a chorus whispering in unison.

Delicately sketched musical instruments seem to play a secret melody. Barely recognizable female profiles evoke an enigmatic presence. Birds take flight in an imaginary sky, their evanescent silhouettes giving free rein to interpretation.

Her paintings are an invitation to a sensory journey, an exploration of the links that unite art, music and imagination.