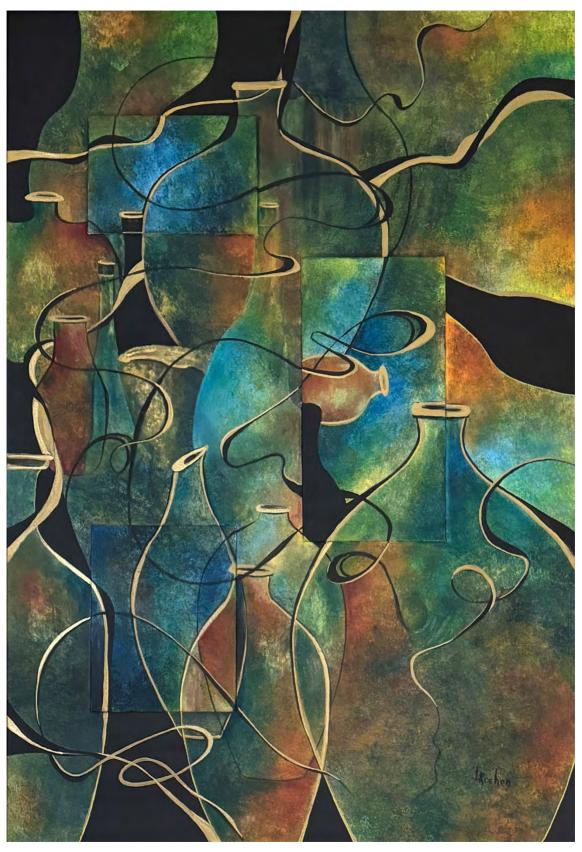

#### Painting the imaginary

Armed with a palette rich in colors and a singular gestural style, she invites us on an introspective journey to the heart of her creations, where lines dance and shapes come to life.

Far from being mere representations, her creations are invitations to escape, windows open to dreamlike worlds.

Through the use of various techniques, from delicate brushwork to generous sponging and bold collage, she creates paintings vibrant with energy and emotions.

Behind each curve, each nuance, lies a story, an emotion, a reflection. The artist invites us to decode her subtle messages, to interpret the symbols and figures that populate her works.