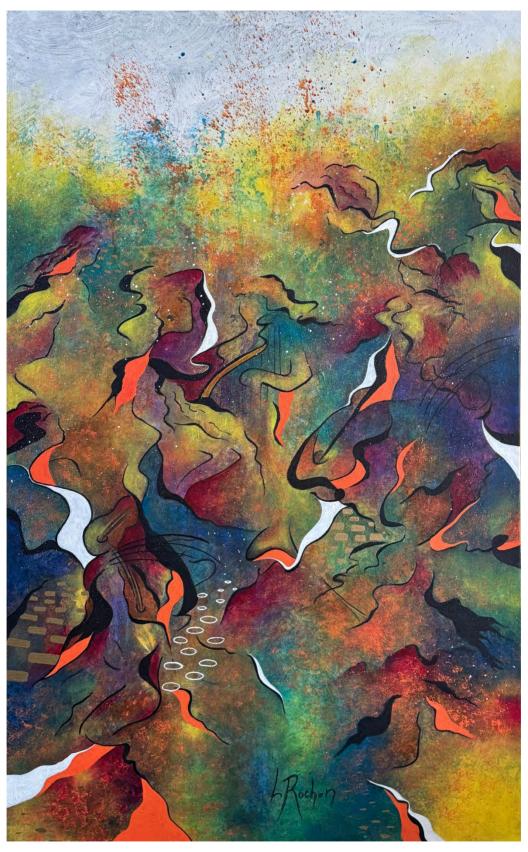

#### When painting meets music

Colors and shapes dance to the rhythm of an invisible melody. On the first level, an artistic exploration where each brushstroke is part of a harmonious composition, similar to a musical score.

But the real magic lies in the counterpoint, those subtle elements that reveal themselves on the second level, like a chorus whispering in unison.

Delicately sketched musical instruments seem to play a secret melody. Barely recognizable female profiles evoke an enigmatic presence. Birds take flight in an imaginary sky, their evanescent silhouettes giving free rein to interpretation.

Her paintings are an invitation to a sensory journey, an exploration of the links that unite art, music and imagination.