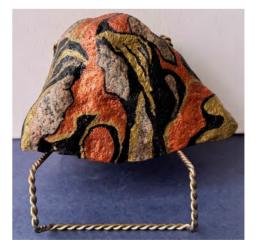

LR509 - Embrace, 2017, acrylic on stone, 7 x 7"

LR510 - *Snail*, 2017, acrylic on stone, 5 x 5,2"

LR511 - *Vibrato*, 2017, acrylic on stone, 7,5 x 4,5"

LR512 - Lady at the Piano, 2017, acrylic on stone, 7 x 4"

LR558 - Allegorical Variation, 2017, acrylic on stone, 29 x 16"

LR526 - With Friends, 2016, acrylic on stone, 8,5 x 8"

LR516 - Success, 2016, acrylic on stone, 8 x 5"

LR557 - *The Crowd*, 2016, acrylic on stone, 6 x 4"