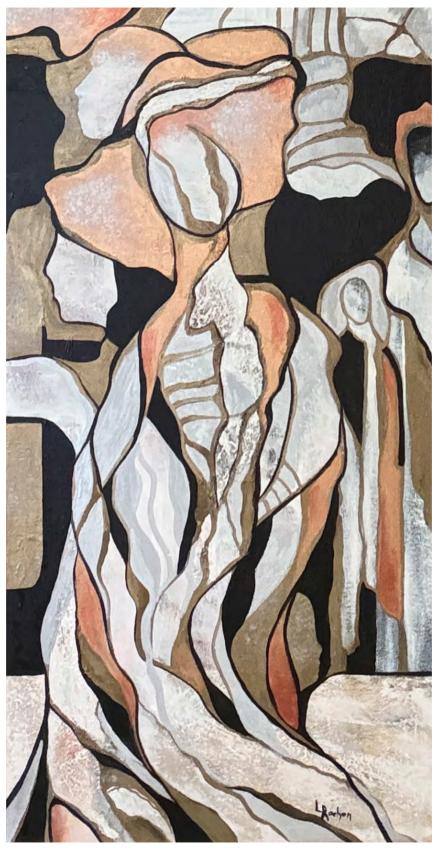

#### Painting the imaginary

Armed with a palette rich in colors and a singular gestural style, she invites us on an introspective journey to the heart of her creations, where lines dance and shapes come to life.

Far from being mere representations, her creations are invitations to escape, windows open to dreamlike worlds.

Through the use of various techniques, from delicate brushwork to generous sponging and bold collage, she creates paintings vibrant with energy and emotions.

Behind each curve, each nuance, lies a story, an emotion, a reflection. The artist invites us to decode her subtle messages, to interpret the symbols and figures that populate her works.