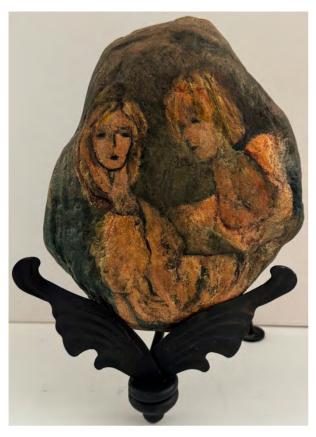

LR523 - *Lovers*, 2015, acrylic on stone, 7 x 7"

LR515 - Mother and Child, 2015, acrylic on stone, 6 x 7"

LR527 - *Thoughtfulness*, 2015, acrylic on stone, 6,5 x 7,5"

LR533 - *Invitation*, 2015, acrylic on stone, 11 x 4"