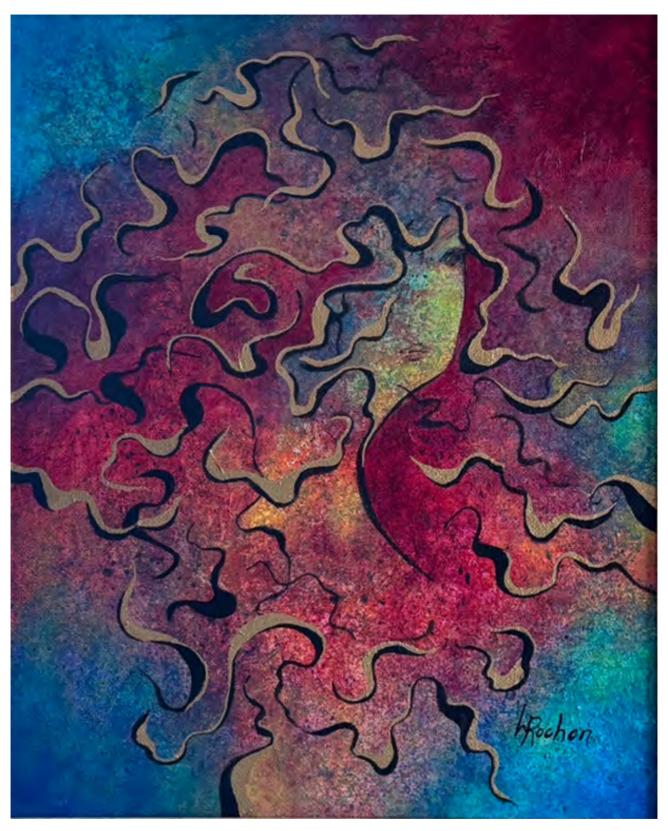

#### Painting the imaginary

Armed with a palette rich in colors and a singular gestural style, she invites us on an introspective journey to the heart of her creations, where lines dance and shapes come to life.

Far from being mere representations, her creations are invitations to escape, windows open to dreamlike worlds.

Through the use of various techniques, from delicate brushwork to generous sponging and bold collage, she creates paintings vibrant with energy and emotions.

Behind each curve, each nuance, lies a story, an emotion, a reflection. The artist invites us to decode her subtle messages, to interpret the symbols and figures that populate her works.