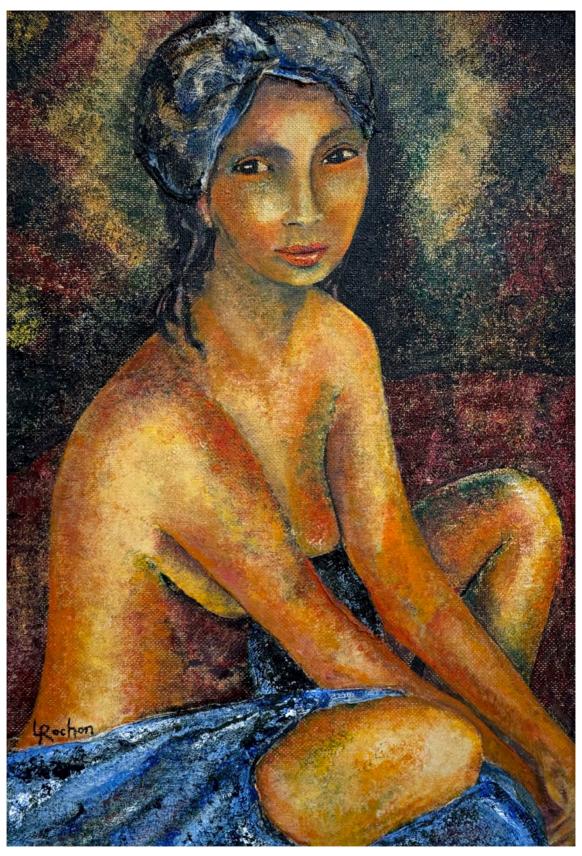

#### Painting the imaginary

Armed with a palette rich in colors and a singular gestural style, she invites us on an introspective journey to the heart of her creations, where lines dance and shapes come to life.

Far from being mere representations, her creations are invitations to escape, windows open to dreamlike worlds.

Through the use of various techniques, from delicate brushwork to generous sponging and bold collage, she creates paintings vibrant with energy and emotions.

Behind each curve, each nuance, lies a story, an emotion, a reflection. The artist invites us to decode her subtle messages, to interpret the symbols and figures that populate her works.