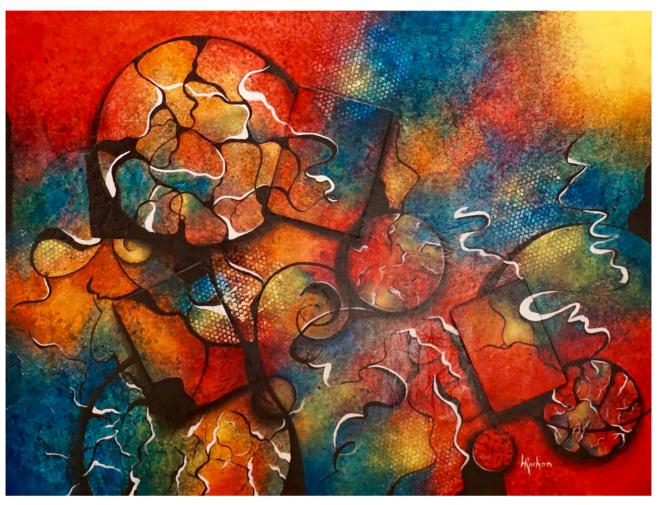

#### Painting the imaginary

Armed with a palette rich in colors and a singular gestural style, she invites us on an introspective journey to the heart of her creations, where lines dance and shapes come to life.

Far from being mere representations, her creations are invitations to escape, windows open to dreamlike worlds.

Through the use of various techniques, from delicate brushwork to generous sponging and bold collage, she creates paintings vibrant with energy and emotions.

Behind each curve, each nuance, lies a story, an emotion, a reflection. The artist invites us to decode her subtle messages, to interpret the symbols and figures that populate her works.