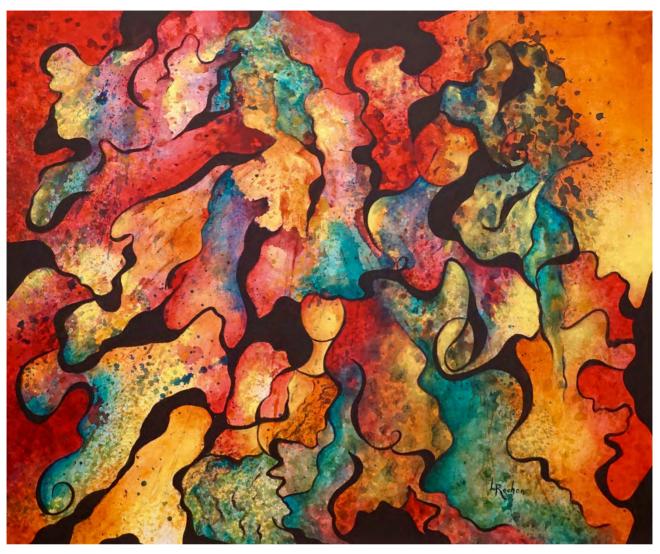

#### Painting the imaginary

Armed with a palette rich in colors and a singular gestural style, she invites us on an introspective journey to the heart of her creations, where lines dance and shapes come to life.

Far from being mere representations, her creations are invitations to escape, windows open to dreamlike worlds.

Through the use of various techniques, from delicate brushwork to generous sponging and bold collage, she creates paintings vibrant with energy and emotions.

Behind each curve, each nuance, lies a story, an emotion, a reflection. The artist invites us to decode her subtle messages, to interpret the symbols and figures that populate her works.