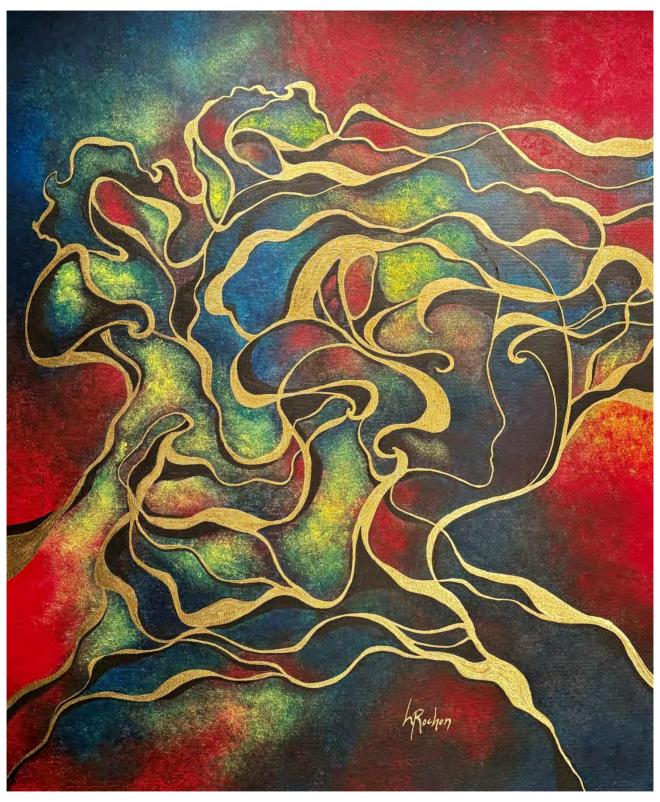

#### Painting the imaginary

Armed with a palette rich in colors and a singular gestural style, she invites us on an introspective journey to the heart of her creations, where lines dance and shapes come to life.

Far from being mere representations, her creations are invitations to escape, windows open to dreamlike worlds.

Through the use of various techniques, from delicate brushwork to generous sponging and bold collage, she creates paintings vibrant with energy and emotions.

Behind each curve, each nuance, lies a story, an emotion, a reflection. The artist invites us to decode her subtle messages, to interpret the symbols and figures that populate her works.