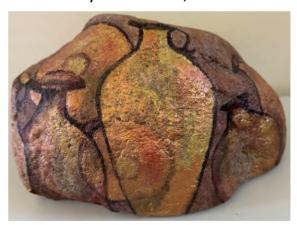

LR518 - *Reveries*, 2018, acrylic on stone, 12 x 8"

LR517 - Fabiola, 2018, acrylic on stone, 8 x 5"

LR503 - Wine Bottles, 2018, acrylic on stone, 6,5 x 5"

LR504 - *Instability*, 2018, acrylic on stone, 6 x 4"