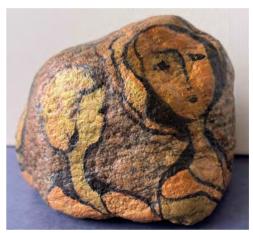

LR274 - The Rear-View Mirror, 1988, acrylic on canvas, 3 x 5"

LR251 - Valerie and the Seagull, 1986, acrylic on canvas, 6 x 8"

Paintings on stone

LR505 - Superposition, 2023, acrylic on stone, 6,5 x 8"

LR508 - Water Fantasy, 2023, acrylic on stone, 4 x 3"