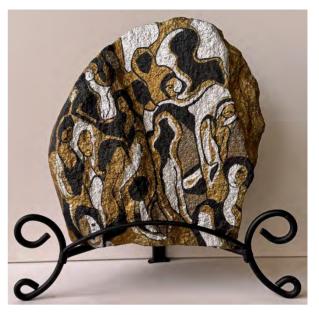

LR274 - The Rear-View Mirror, 1988, acrylic on canvas, 3 x 5"

LR251 - Valerie and the Seagull, 1986, acrylic on canvas, 6 x 8"

Paintings on stone

LR505 - Superposition, 2023, acrylic on stone, 6,5 x 8"

LR508 - Water Fantasy, 2023, acrylic on stone, 4 x 3"