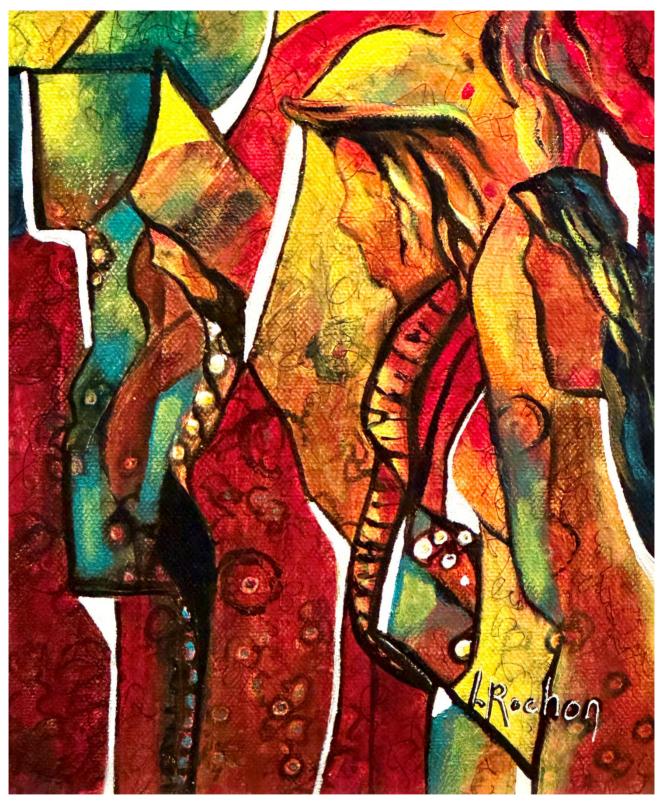

#### Painting the imaginary

Armed with a palette rich in colors and a singular gestural style, she invites us on an introspective journey to the heart of her creations, where lines dance and shapes come to life.

Far from being mere representations, her creations are invitations to escape, windows open to dreamlike worlds.

Through the use of various techniques, from delicate brushwork to generous sponging and bold collage, she creates paintings vibrant with energy and emotions.

Behind each curve, each nuance, lies a story, an emotion, a reflection. The artist invites us to decode her subtle messages, to interpret the symbols and figures that populate her works.