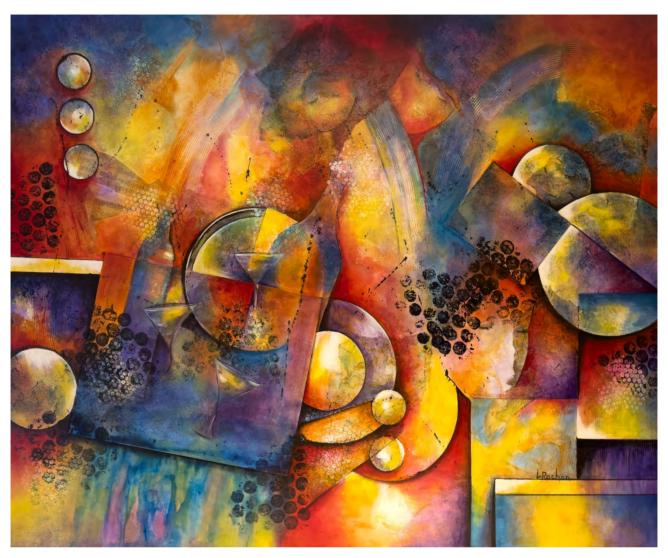

#### Painting the imaginary

Armed with a palette rich in colors and a singular gestural style, she invites us on an introspective journey to the heart of her creations, where lines dance and shapes come to life.

Far from being mere representations, her creations are invitations to escape, windows open to dreamlike worlds.

Through the use of various techniques, from delicate brushwork to generous sponging and bold collage, she creates paintings vibrant with energy and emotions.

Behind each curve, each nuance, lies a story, an emotion, a reflection. The artist invites us to decode her subtle messages, to interpret the symbols and figures that populate her works.