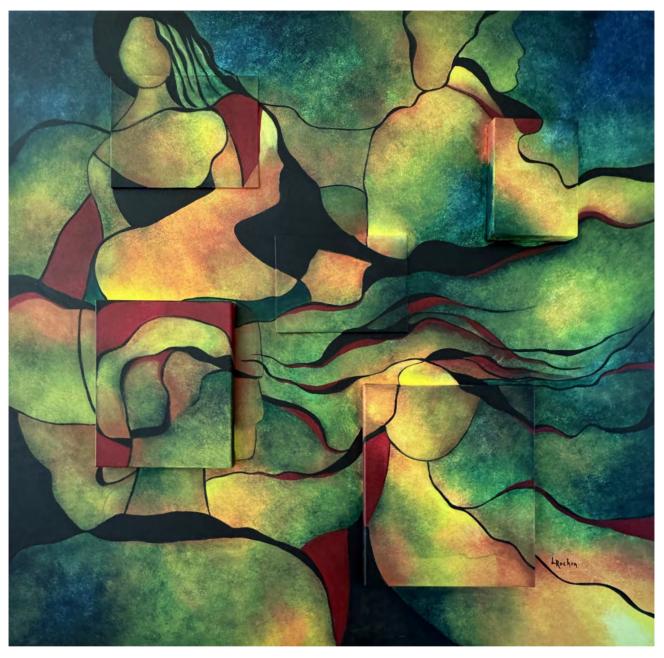

#### Painting the imaginary

Armed with a palette rich in colors and a singular gestural style, she invites us on an introspective journey to the heart of her creations, where lines dance and shapes come to life.

Far from being mere representations, her creations are invitations to escape, windows open to dreamlike worlds.

Through the use of various techniques, from delicate brushwork to generous sponging and bold collage, she creates paintings vibrant with energy and emotions.

Behind each curve, each nuance, lies a story, an emotion, a reflection. The artist invites us to decode her subtle messages, to interpret the symbols and figures that populate her works.