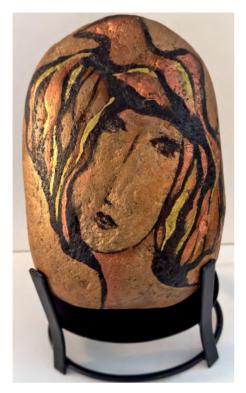

LR502 - Girl in the Rain, 2019, acrylic on stone, 7 x 5"

LR506 - Woman and Bird, 2019, acrylic on stone, 3,5 x 7"

LR519 - *Elevation*, 2019, acrylic on stone, 4 x 7"

LR553 - *Balance*, 2019, acrylic on stone, 6 x 4"