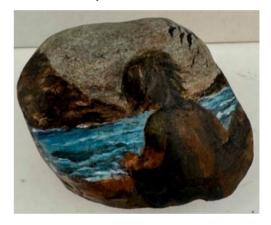

LR539 - North Wind, 2011, acrylic on stone, 7,5 x 6"

LR538 - Three Looks, 2010, acrylic on stone, 4,5 x 6,5"

LR554 - *Sleeping Cat*, 2010, acrylic on stone, 3 x 7"