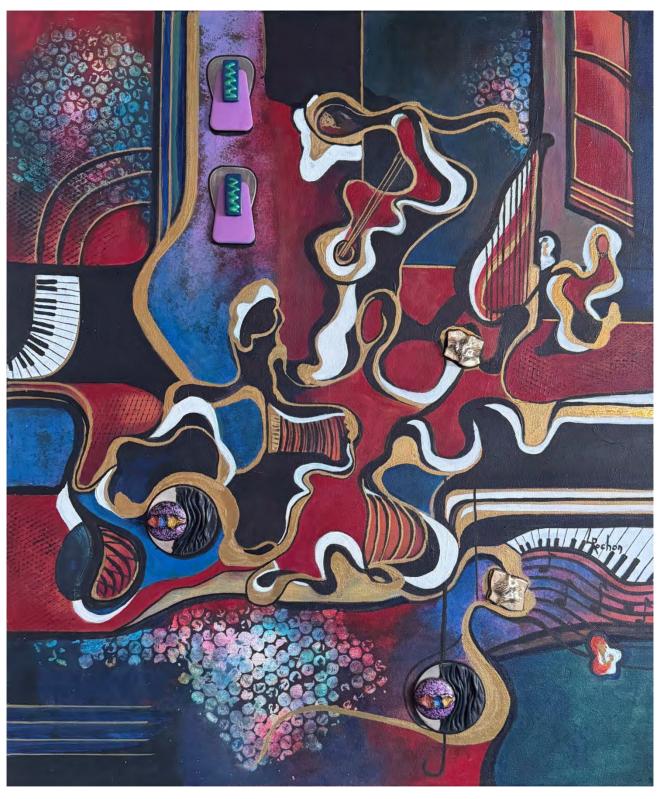

#### Painting the imaginary

Armed with a palette rich in colors and a singular gestural style, she invites us on an introspective journey to the heart of her creations, where lines dance and shapes come to life.

Far from being mere representations, her creations are invitations to escape, windows open to dreamlike worlds.

Through the use of various techniques, from delicate brushwork to generous sponging and bold collage, she creates paintings vibrant with energy and emotions.

Behind each curve, each nuance, lies a story, an emotion, a reflection. The artist invites us to decode her subtle messages, to interpret the symbols and figures that populate her works.

#### When painting meets music

Colors and shapes dance to the rhythm of an invisible melody. On the first level, an artistic exploration where each brushstroke is part of a harmonious composition, similar to a musical score.

But the real magic lies in the counterpoint, those subtle elements that reveal themselves on the second level, like a chorus whispering in unison.

Delicately sketched musical instruments seem to play a secret melody. Barely recognizable female profiles evoke an enigmatic presence. Birds take flight in an imaginary sky, their evanescent silhouettes giving free rein to interpretation.

Her paintings are an invitation to a sensory journey, an exploration of the links that unite art, music and imagination.