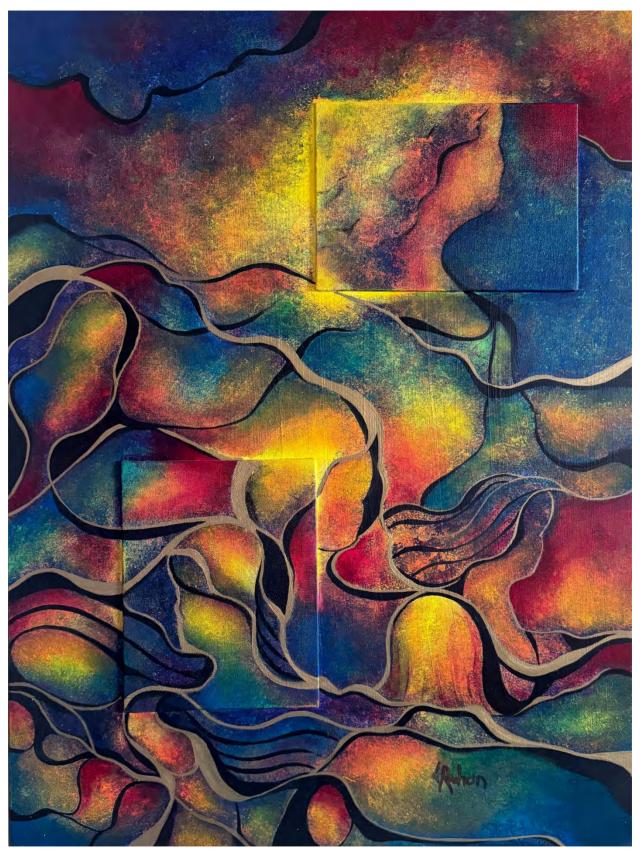

#### When painting meets music

Colors and shapes dance to the rhythm of an invisible melody. On the first level, an artistic exploration where each brushstroke is part of a harmonious composition, similar to a musical score.

But the real magic lies in the counterpoint, those subtle elements that reveal themselves on the second level, like a chorus whispering in unison.

Delicately sketched musical instruments seem to play a secret melody. Barely recognizable female profiles evoke an enigmatic presence. Birds take flight in an imaginary sky, their evanescent silhouettes giving free rein to interpretation.

Her paintings are an invitation to a sensory journey, an exploration of the links that unite art, music and imagination.