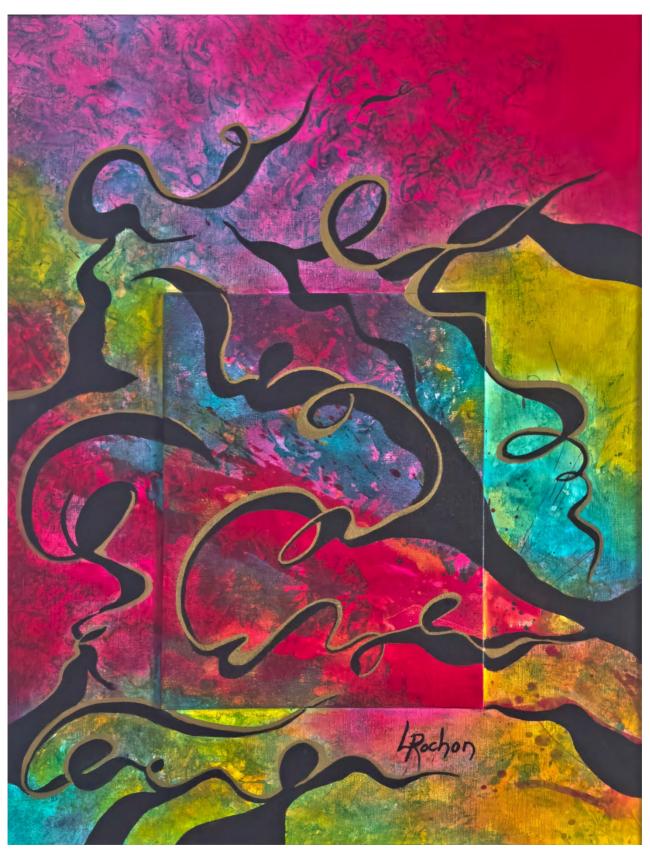

#### When painting meets music

Colors and shapes dance to the rhythm of an invisible melody. On the first level, an artistic exploration where each brushstroke is part of a harmonious composition, similar to a musical score.

But the real magic lies in the counterpoint, those subtle elements that reveal themselves on the second level, like a chorus whispering in unison.

Delicately sketched musical instruments seem to play a secret melody. Barely recognizable female profiles evoke an enigmatic presence. Birds take flight in an imaginary sky, their evanescent silhouettes giving free rein to interpretation.

Her paintings are an invitation to a sensory journey, an exploration of the links that unite art, music and imagination.