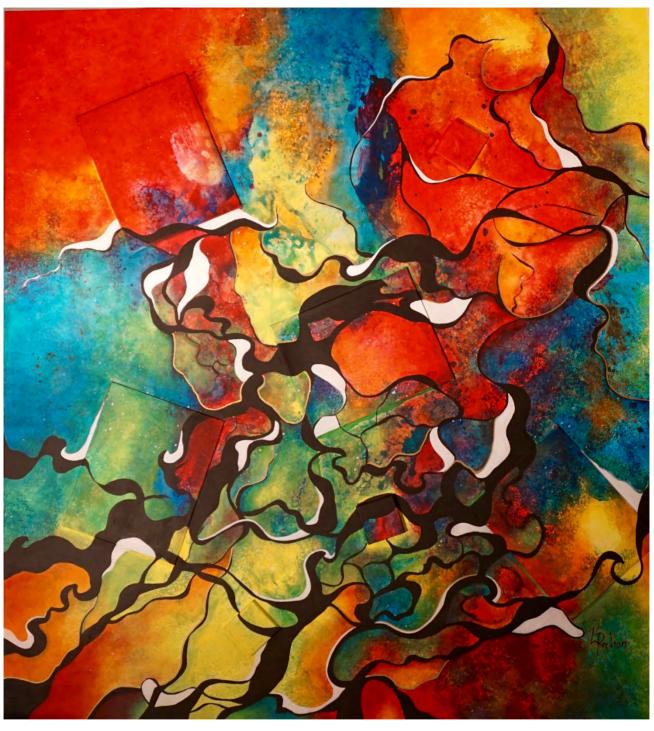

#### Painting the imaginary

Armed with a palette rich in colors and a singular gestural style, she invites us on an introspective journey to the heart of her creations, where lines dance and shapes come to life.

Far from being mere representations, her creations are invitations to escape, windows open to dreamlike worlds.

Through the use of various techniques, from delicate brushwork to generous sponging and bold collage, she creates paintings vibrant with energy and emotions.

Behind each curve, each nuance, lies a story, an emotion, a reflection. The artist invites us to decode her subtle messages, to interpret the symbols and figures that populate her works.