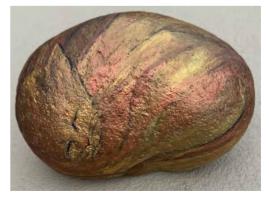

LR274 - The Rear-View Mirror, 1988, acrylic on canvas, 3 x 5"

LR251 - Valerie and the Seagull, 1986, acrylic on canvas, 6 x 8"

Paintings on stone

LR505 - Superposition, 2023, acrylic on stone, 6,5 x 8"

LR508 - Water Fantasy, 2023, acrylic on stone, 4 x 3"