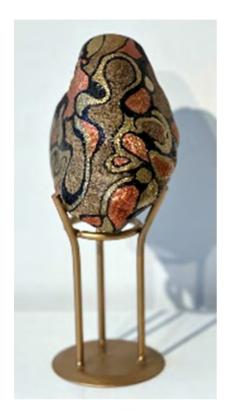

LR274 - The Rear-View Mirror, 1988, acrylic on canvas, 3 x 5"

LR251 - Valerie and the Seagull, 1986, acrylic on canvas, 6 x 8"

Paintings on stone

LR505 - Superposition, 2023, acrylic on stone, 6,5 x 8"

LR508 - Water Fantasy, 2023, acrylic on stone, 4 x 3"