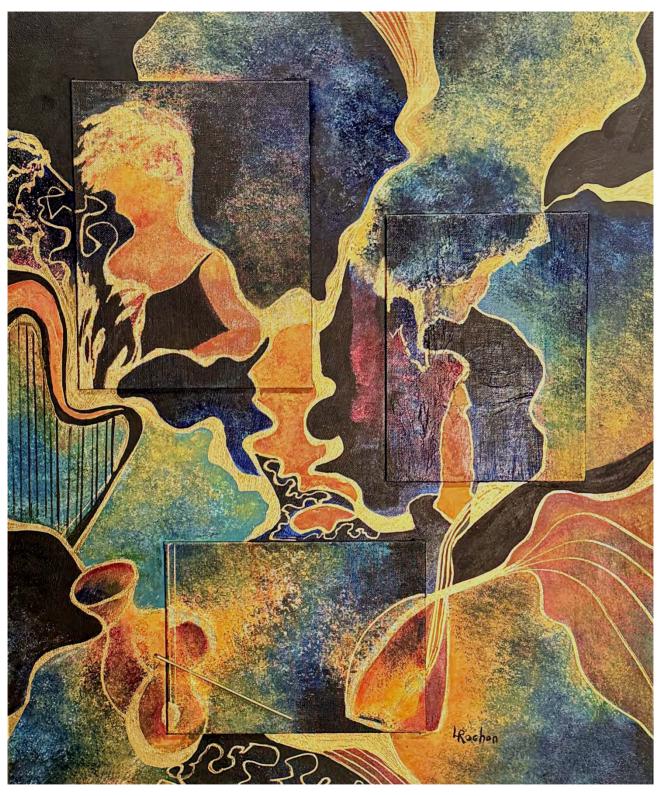

#### When painting meets music

Colors and shapes dance to the rhythm of an invisible melody. On the first level, an artistic exploration where each brushstroke is part of a harmonious composition, similar to a musical score.

But the real magic lies in the counterpoint, those subtle elements that reveal themselves on the second level, like a chorus whispering in unison.

Delicately sketched musical instruments seem to play a secret melody. Barely recognizable female profiles evoke an enigmatic presence. Birds take flight in an imaginary sky, their evanescent silhouettes giving free rein to interpretation.

Her paintings are an invitation to a sensory journey, an exploration of the links that unite art, music and imagination.