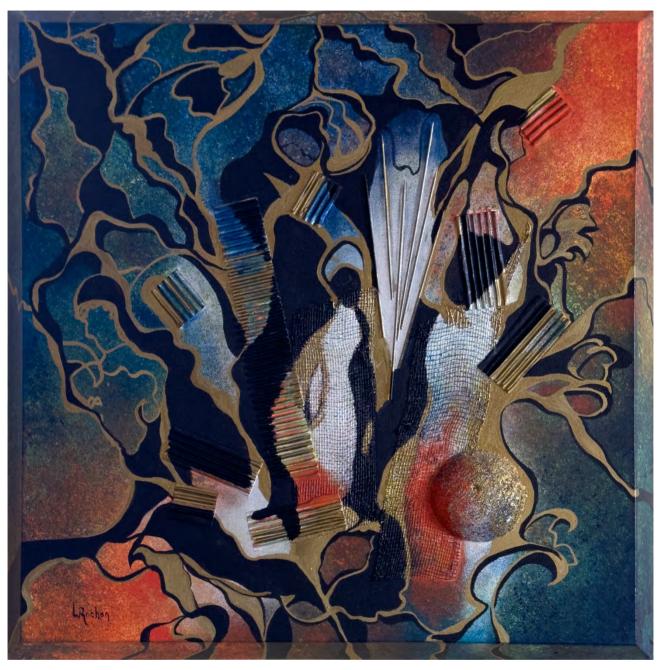

Far from being mere representations, her creations are invitations to escape, windows open to dreamlike worlds.

Through the use of various techniques, from delicate brushwork to generous sponging and bold collage, she creates paintings vibrant with energy and emotions.

Behind each curve, each nuance, lies a story, an emotion, a reflection. The artist invites us to decode her subtle messages, to interpret the symbols and figures that populate her works.