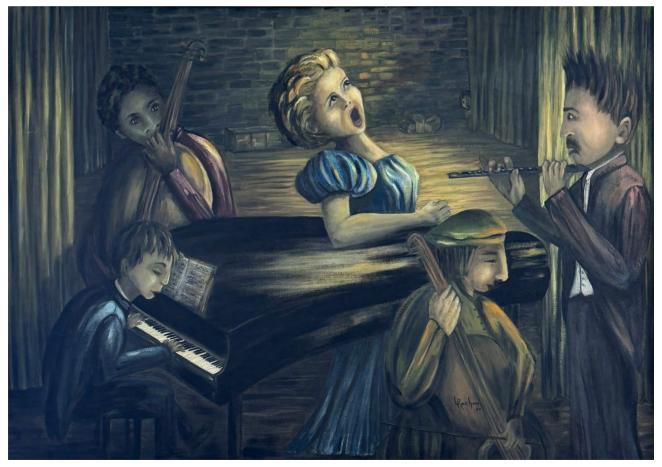

#### When painting meets music

Colors and shapes dance to the rhythm of an invisible melody. On the first level, an artistic exploration where each brushstroke is part of a harmonious composition, similar to a musical score.

But the real magic lies in the counterpoint, those subtle elements that reveal themselves on the second level, like a chorus whispering in unison.

Delicately sketched musical instruments seem to play a secret melody. Barely recognizable female profiles evoke an enigmatic presence. Birds take flight in an imaginary sky, their evanescent silhouettes giving free rein to interpretation.