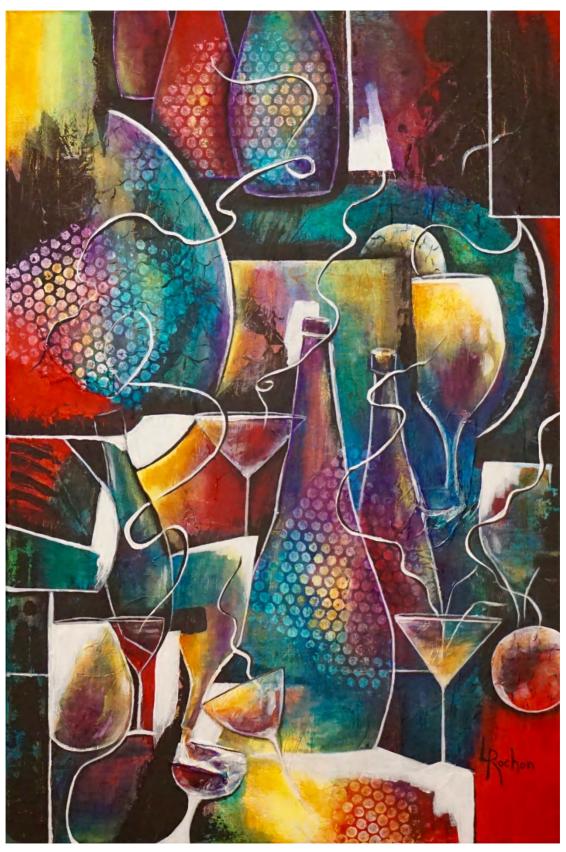

#### Painting the imaginary

Armed with a palette rich in colors and a singular gestural style, she invites us on an introspective journey to the heart of her creations, where lines dance and shapes come to life.

Far from being mere representations, her creations are invitations to escape, windows open to dreamlike worlds.

Through the use of various techniques, from delicate brushwork to generous sponging and bold collage, she creates paintings vibrant with energy and emotions.

Behind each curve, each nuance, lies a story, an emotion, a reflection. The artist invites us to decode her subtle messages, to interpret the symbols and figures that populate her works.