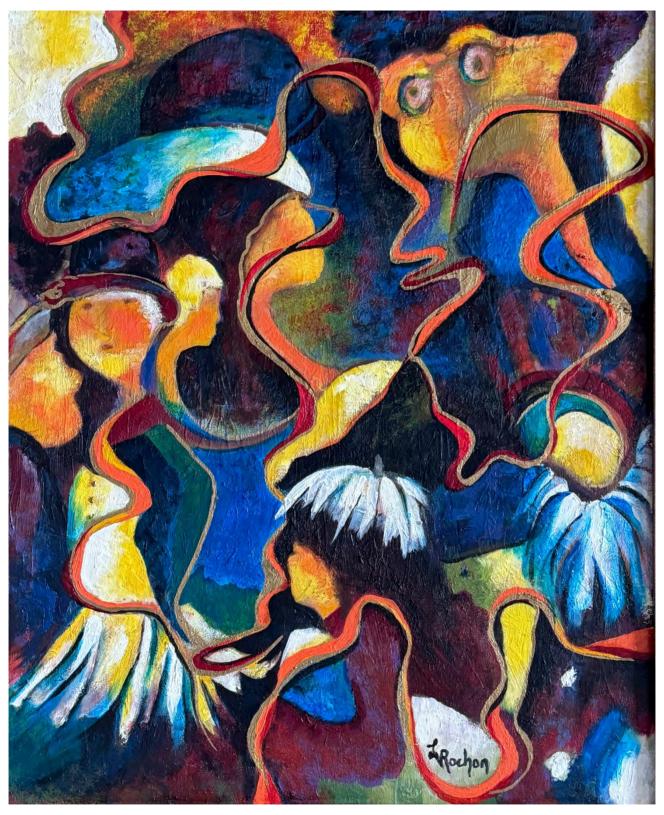

Paintings on canvas

LR283 - Acrobatics, 2025, acrylic on canvas, 20 x 16"

LR282 - Gentle and Discreet, 2025, acrylic on canvas, 20 x 16"

LR281 - Middle School Students, 2024, acrylic on wood panel, 23 x 25,5"