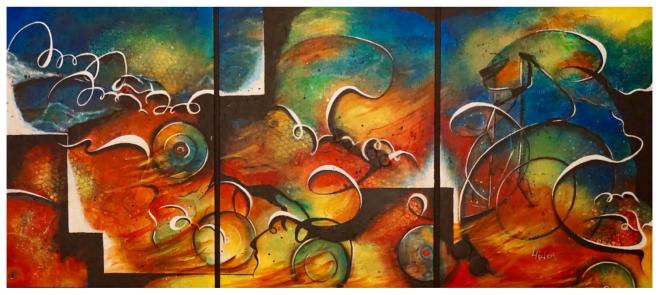

#### Painting the imaginary

Armed with a palette rich in colors and a singular gestural style, she invites us on an introspective journey to the heart of her creations, where lines dance and shapes come to life.

Far from being mere representations, her creations are invitations to escape, windows open to dreamlike worlds.

Through the use of various techniques, from delicate brushwork to generous sponging and bold collage, she creates paintings vibrant with energy and emotions.

Behind each curve, each nuance, lies a story, an emotion, a reflection. The artist invites us to decode her subtle messages, to interpret the symbols and figures that populate her works.