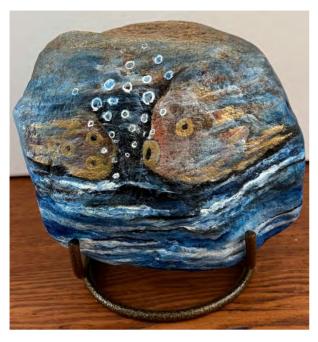

LR274 - The Rear-View Mirror, 1988, acrylic on canvas, 3 x 5"

LR251 - Valerie and the Seagull, 1986, acrylic on canvas, 6 x 8"

Paintings on stone

LR505 - Superposition, 2023, acrylic on stone, 6,5 x 8"

LR508 - Water Fantasy, 2023, acrylic on stone, 4 x 3"