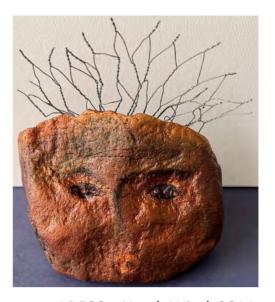

LR274 - The Rear-View Mirror, 1988, acrylic on canvas, 3 x 5"

LR251 - Valerie and the Seagull, 1986, acrylic on canvas, 6 x 8"

Paintings on stone

LR505 - Superposition, 2023, acrylic on stone, 6,5 x 8"

LR508 - Water Fantasy, 2023, acrylic on stone, 4 x 3"