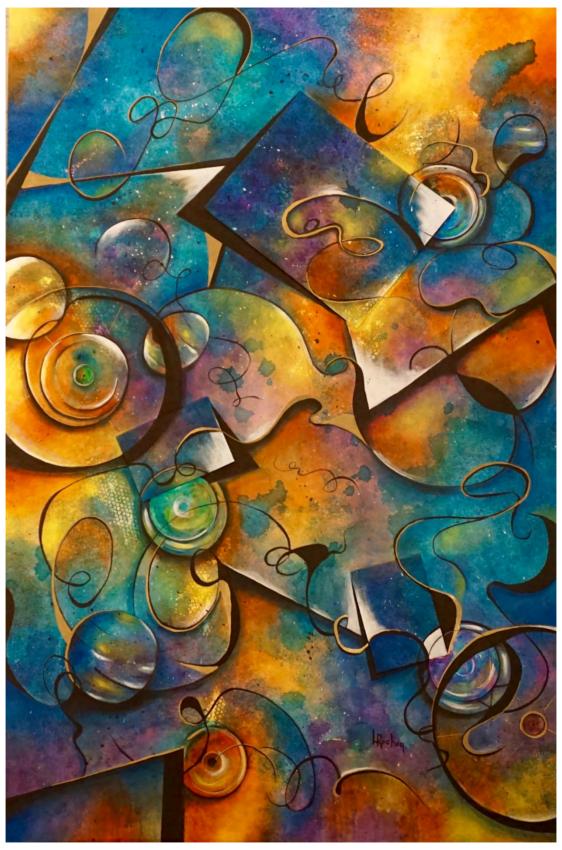

#### Painting the imaginary

Armed with a palette rich in colors and a singular gestural style, she invites us on an introspective journey to the heart of her creations, where lines dance and shapes come to life.

Far from being mere representations, her creations are invitations to escape, windows open to dreamlike worlds.

Through the use of various techniques, from delicate brushwork to generous sponging and bold collage, she creates paintings vibrant with energy and emotions.

Behind each curve, each nuance, lies a story, an emotion, a reflection. The artist invites us to decode her subtle messages, to interpret the symbols and figures that populate her works.