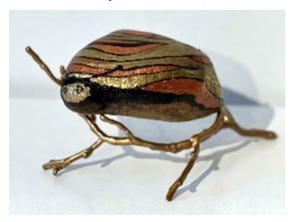

LR274 - The Rear-View Mirror, 1988, acrylic on canvas, 3 x 5"

LR251 - Valerie and the Seagull, 1986, acrylic on canvas, 6 x 8"

Paintings on stone

LR505 - Superposition, 2023, acrylic on stone, 6,5 x 8"

LR508 - Water Fantasy, 2023, acrylic on stone, 4 x 3"