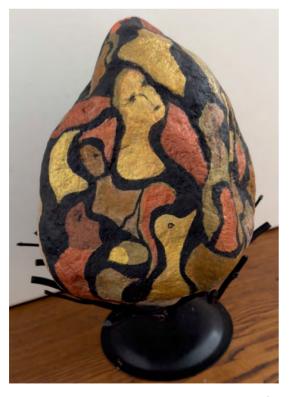

LR274 - The Rear-View Mirror, 1988, acrylic on canvas, 3 x 5"

LR251 - Valerie and the Seagull, 1986, acrylic on canvas, 6 x 8"

Paintings on stone

LR505 - Superposition, 2023, acrylic on stone, 6,5 x 8"

LR508 - Water Fantasy, 2023, acrylic on stone, 4 x 3"