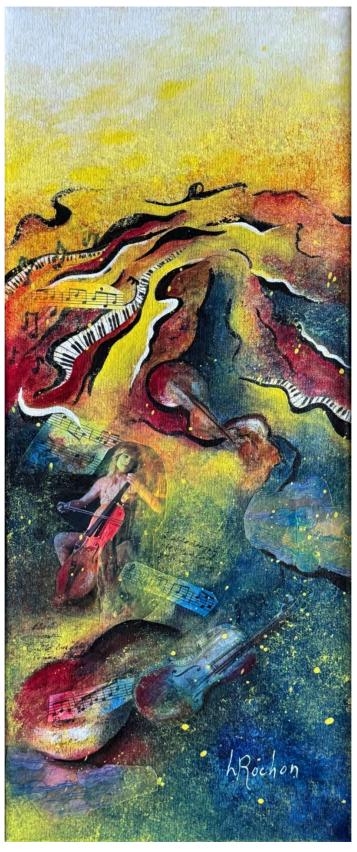

#### When painting meets music

Colors and shapes dance to the rhythm of an invisible melody. On the first level, an artistic exploration where each brushstroke is part of a harmonious composition, similar to a musical score.

But the real magic lies in the counterpoint, those subtle elements that reveal themselves on the second level, like a chorus whispering in unison.

Delicately sketched musical instruments seem to play a secret melody. Barely recognizable female profiles evoke an enigmatic presence. Birds take flight in an imaginary sky, their evanescent silhouettes giving free rein to interpretation.

Her paintings are an invitation to a sensory journey, an exploration of the links that unite art, music and imagination.