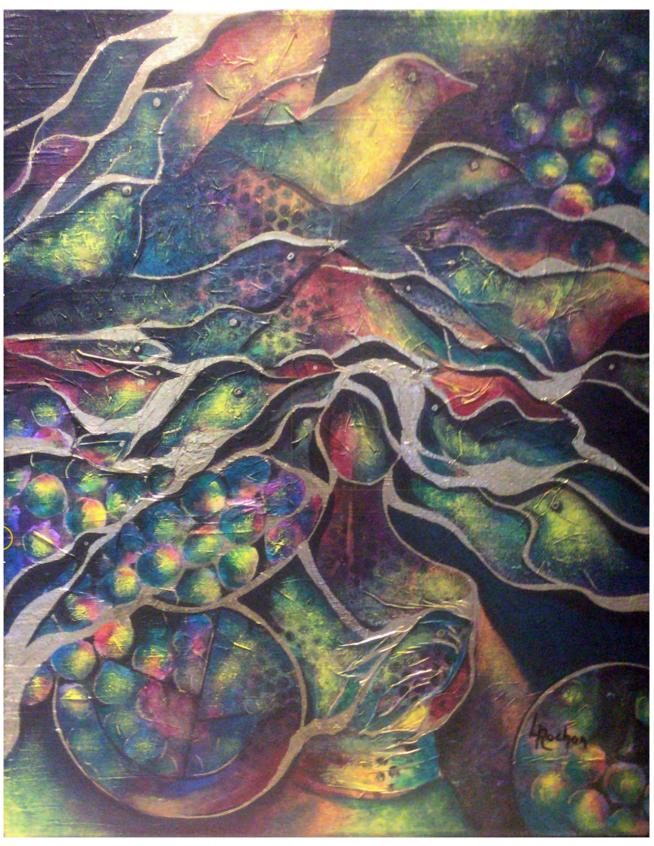

#### Painting the imaginary

Armed with a palette rich in colors and a singular gestural style, she invites us on an introspective journey to the heart of her creations, where lines dance and shapes come to life.

Far from being mere representations, her creations are invitations to escape, windows open to dreamlike worlds.

Through the use of various techniques, from delicate brushwork to generous sponging and bold collage, she creates paintings vibrant with energy and emotions.

Behind each curve, each nuance, lies a story, an emotion, a reflection. The artist invites us to decode her subtle messages, to interpret the symbols and figures that populate her works.