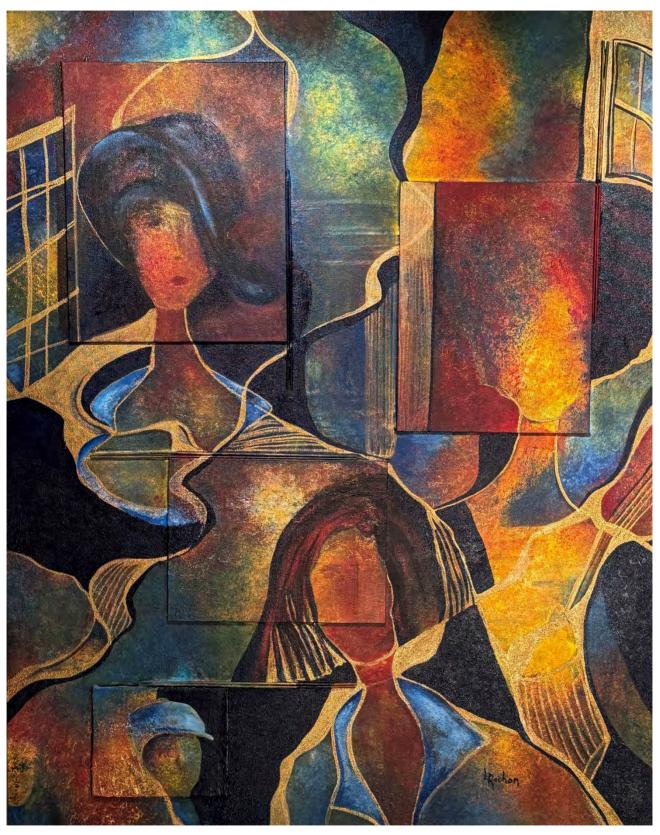

Paintings on canvas

LR283 - Acrobatics, 2025, acrylic on canvas, 20 x 16"

LR282 - Gentle and Discreet, 2025, acrylic on canvas, 20 x 16"

LR281 - Middle School Students, 2024, acrylic on wood panel, 23 x 25,5"