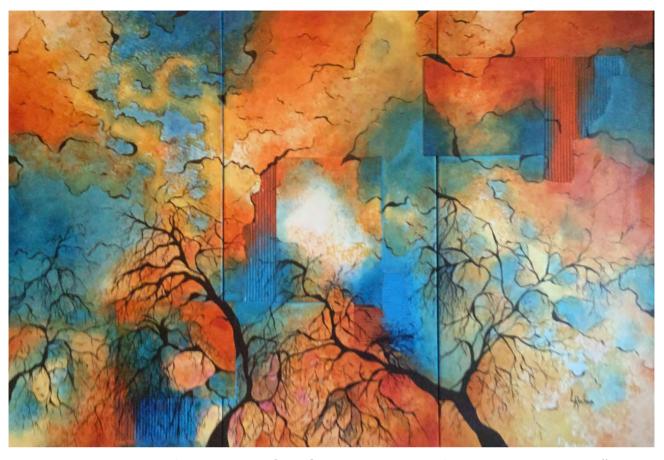

#### Painting the imaginary

Armed with a palette rich in colors and a singular gestural style, she invites us on an introspective journey to the heart of her creations, where lines dance and shapes come to life.

Far from being mere representations, her creations are invitations to escape, windows open to dreamlike worlds.

Through the use of various techniques, from delicate brushwork to generous sponging and bold collage, she creates paintings vibrant with energy and emotions.

Behind each curve, each nuance, lies a story, an emotion, a reflection. The artist invites us to decode her subtle messages, to interpret the symbols and figures that populate her works.