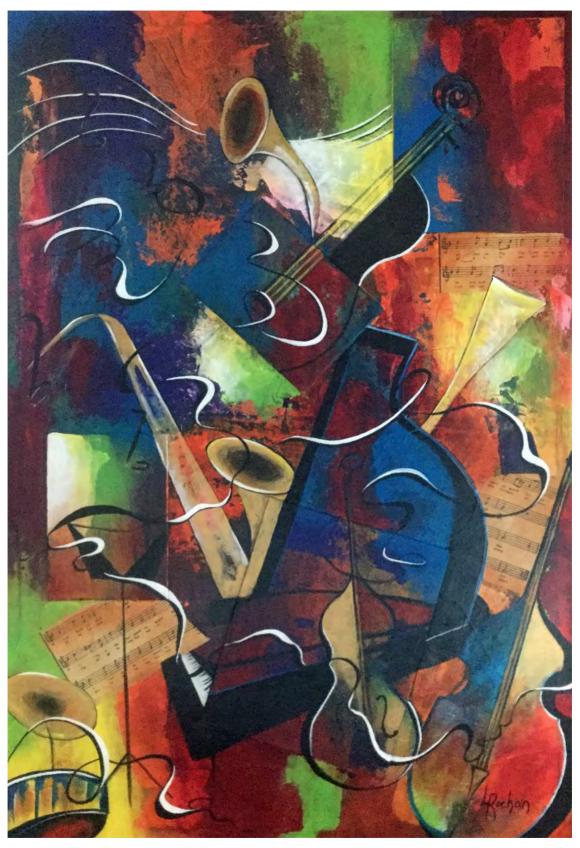

#### When painting meets music

Colors and shapes dance to the rhythm of an invisible melody. On the first level, an artistic exploration where each brushstroke is part of a harmonious composition, similar to a musical score.

But the real magic lies in the counterpoint, those subtle elements that reveal themselves on the second level, like a chorus whispering in unison.

Delicately sketched musical instruments seem to play a secret melody. Barely recognizable female profiles evoke an enigmatic presence. Birds take flight in an imaginary sky, their evanescent silhouettes giving free rein to interpretation.

Her paintings are an invitation to a sensory journey, an exploration of the links that unite art, music and imagination.