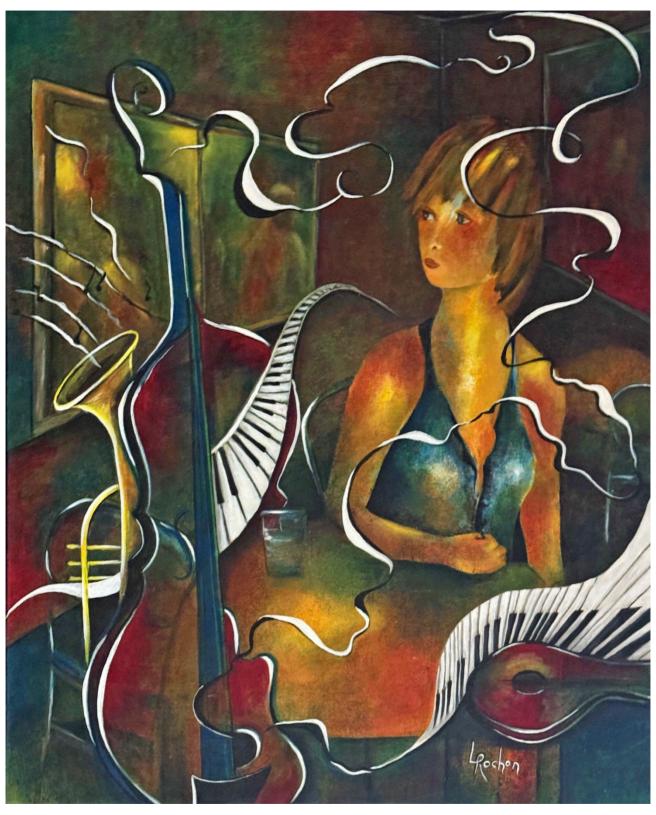

#### When painting meets music

Colors and shapes dance to the rhythm of an invisible melody. On the first level, an artistic exploration where each brushstroke is part of a harmonious composition, similar to a musical score.

But the real magic lies in the counterpoint, those subtle elements that reveal themselves on the second level, like a chorus whispering in unison.

Delicately sketched musical instruments seem to play a secret melody. Barely recognizable female profiles evoke an enigmatic presence. Birds take flight in an imaginary sky, their evanescent silhouettes giving free rein to interpretation.

Her paintings are an invitation to a sensory journey, an exploration of the links that unite art, music and imagination.