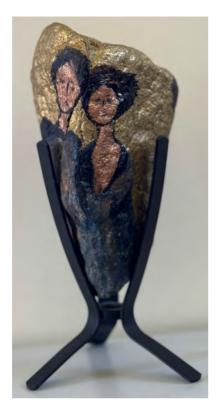

LR540 - *Delphine*, 2012, acrylic on stone, 6 x 7,5"

LR542 - Face-to-Face, 2012, acrylic on stone, 4,5 x 7"

LR545 - *Arlete*, 2012, acrylic on stone, 3,5 x 3"

LR535 - Brother and Sister, 2011, acrylic on stone, 5 x 7"