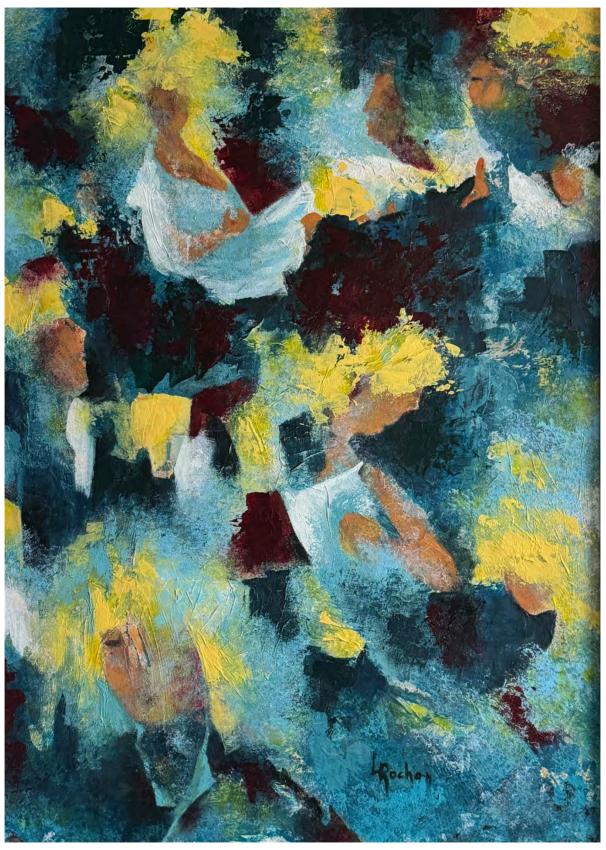

#### When painting meets music

Colors and shapes dance to the rhythm of an invisible melody. On the first level, an artistic exploration where each brushstroke is part of a harmonious composition, similar to a musical score.

But the real magic lies in the counterpoint, those subtle elements that reveal themselves on the second level, like a chorus whispering in unison.

Delicately sketched musical instruments seem to play a secret melody. Barely recognizable female profiles evoke an enigmatic presence. Birds take flight in an imaginary sky, their evanescent silhouettes giving free rein to interpretation.

Her paintings are an invitation to a sensory journey, an exploration of the links that unite art, music and imagination.