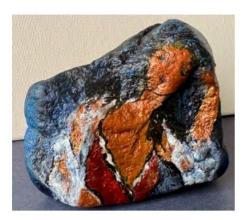

LR274 - The Rear-View Mirror, 1988, acrylic on canvas, 3 x 5"

LR251 - Valerie and the Seagull, 1986, acrylic on canvas, 6 x 8"

Paintings on stone

LR505 - Superposition, 2023, acrylic on stone, 6,5 x 8"

LR508 - Water Fantasy, 2023, acrylic on stone, 4 x 3"

LR501 - *Chiton*, 2022, acrylic on stone, 4,5 x 7"

LR507 - Abstract Figure, 2020, acrylic on stone, 8 x 5,5"

LR521 - *Silence*, 2019, acrylic on stone, 4,5 x 4"

LR520 - *Laura*, 2019, acrylic on stone, 9 x 6"