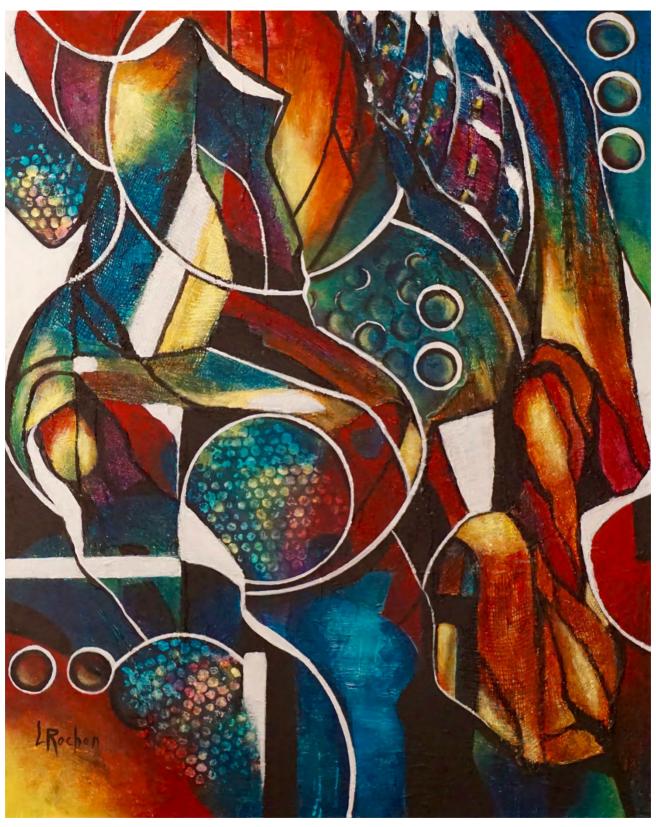

#### Painting the imaginary

Armed with a palette rich in colors and a singular gestural style, she invites us on an introspective journey to the heart of her creations, where lines dance and shapes come to life.

Far from being mere representations, her creations are invitations to escape, windows open to dreamlike worlds.

Through the use of various techniques, from delicate brushwork to generous sponging and bold collage, she creates paintings vibrant with energy and emotions.

Behind each curve, each nuance, lies a story, an emotion, a reflection. The artist invites us to decode her subtle messages, to interpret the symbols and figures that populate her works.